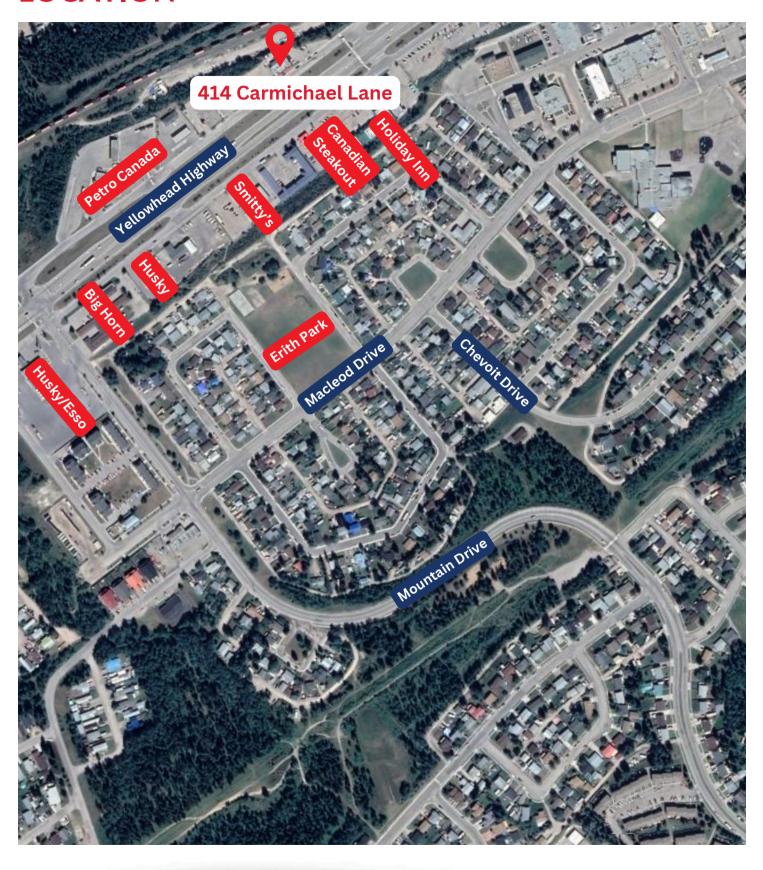

roperty Description**

High-exposure restaurant serving pizza, Italian and Greek dishes. The building is 4,000 sqft with a beautiful stone exterior with large windows. Lot size is 0.77 acres and there is an option to buy adjacent land also owned by the owner. Large paved parking lot and covered outdoor patio. This location has a daily car count of over 10,000 cars per day. Please do not approach the business directly.

**\$2,100,000**SALE PRICE

**4,000 SQFT**BUILDING SIZE

**1984** YEAR BUILT

#### **Melody Aaron**

<u>melody@aaronrealestategroup.ca</u> 780-818-9710





### **PROPERTY DETAILS**

Purchase Price: \$2,100,000

Municipal Address: 414 Carmichale Lane Hinton, AB

**Lot Size:** ±0.77 Acres

**Plan:** :- 8021499 Block :- 40 Lot :- 6,7

Year Built 1984









### **LOCATION**





# **ADDITIONAL PHOTOS**







## **ADDITIONAL PHOTOS**