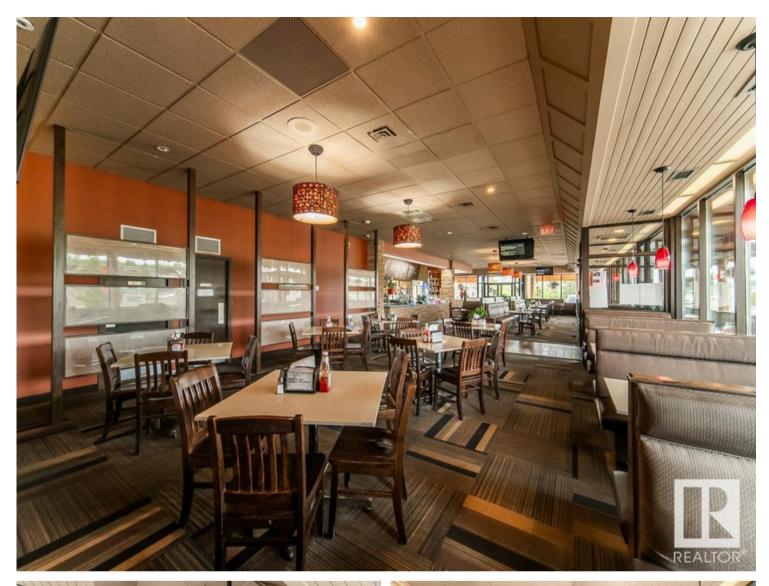

xposure restaurant serving pizza, Italian and Greek dishes. The building is 4,000 sqft with a beautiful stone exterior with large windows. Lot size is 0.77 acres and there is an option to buy adjacent land also owned by the owner. Large paved parking lot and covered outdoor patio. This location has a daily car count of over 10,000 cars per day. Please do not approach the business directly.

**\$2,100,000**SALE PRICE

**4,000 SQFT**BUILDING SIZE

**1984** YEAR BUILT

#### **Melody Aaron**

<u>melody@aaronrealestategroup.ca</u> 780-818-9710





### **PROPERTY DETAILS**

Purchase Price: \$2,100,000

Municipal Address: 414 Carmichale Lane Hinton, AB

**Lot Size:** ±0.77 Acres

**Plan:** :- 8021499 Block :- 40 Lot :- 6,7

Year Built 1984









### **LOCATION**





# **ADDITIONAL PHOTOS**







## **ADDITIONAL PHOTOS**