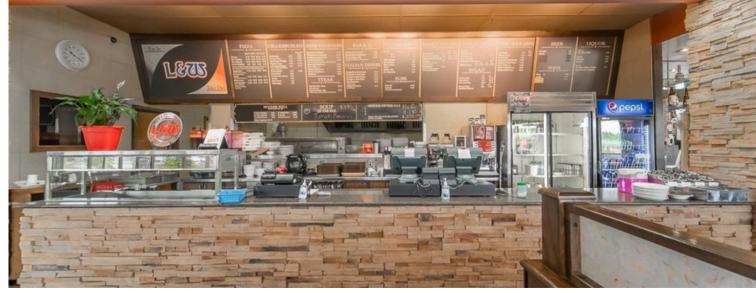

#### **Property Description**

High-exposure restaurant serving pizza, Italian and Greek dishes. The building is 4,000 sqft with a beautiful stone exterior with large windows. Lot size is 0.77 acres and there is an option to buy adjacent land also owned by the owner. Large paved parking lot and covered outdoor patio. This location has a daily car count of over 10,000 cars per day. Please do not approach the business directly.