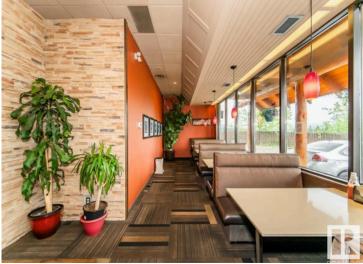

ure restaurant serving pizza, Italian and Greek dishes. The building is 4,000 sqft with a beautiful stone exterior with large windows. Lot size is 0.77 acres and there is an option to buy adjacent land also owned by the owner. Large paved parking lot and covered outdoor patio. This location has a daily car count of over 10,000 cars per day. Please do not approach the business directly.

**\$2,100,000**SALE PRICE

**4,000 SQFT**BUILDING SIZE

**1984** YEAR BUILT

#### **Melody Aaron**

<u>melody@aaronrealestategroup.ca</u> 780-818-9710





### **PROPERTY DETAILS**

Purchase Price: \$2,100,000

Municipal Address: 414 Carmichale Lane Hinton, AB

**Lot Size:** ±0.77 Acres

**Plan:** :- 8021499 Block :- 40 Lot :- 6,7

Year Built 1984









### **LOCATION**





# **ADDITIONAL PHOTOS**







## **ADDITIONAL PHOTOS**