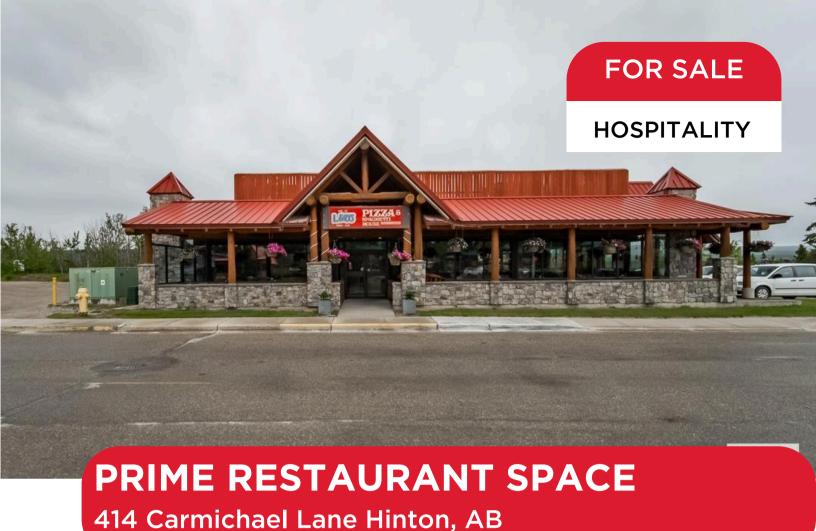

#### **Property Description**

High-exposure restaurant serving pizza, Italian and Greek dishes. The building is 4,000 sqft with a beautiful stone exterior with large windows. Lot size is 0.77 acres and there is an option to buy adjacent land also owned by the owner. Large paved parking lot and covered outdoor patio. This location has a daily car count of over 10,000 cars per day. Please do not approach the business directly.

### **PROPERTY DETAILS**

Purchase Price: \$2,100,000

Municipal Address: 414 Carmichale Lane Hinton, AB

**Lot Size:** ±0.77 Acres

**Plan:** :- 8021499 Block :- 40 Lot :- 6,7

Year Built 1984