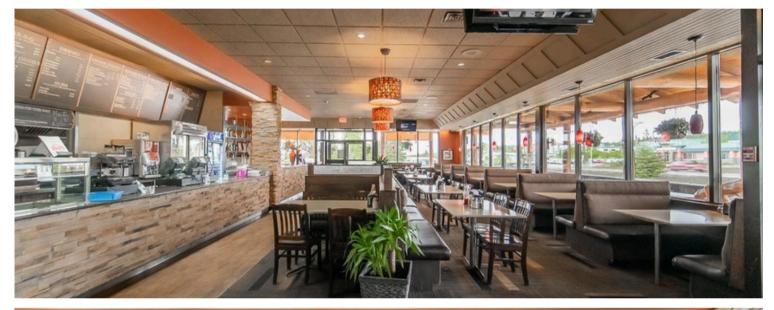

#### **Property Description**

High-exposure restaurant serving pizza, Italian and Greek dishes. The building is 4,000 sqft with a beautiful stone exterior with large windows. Lot size is 0.77 acres and there is an option to buy adjacent land also owned by the owner. Large paved parking lot and covered outdoor patio. This location has a daily car count of over 10,000 cars per day. Please do not approach the business directly.

**\$2,100,000**SALE PRICE

**4,000 SQFT**BUILDING SIZE

**1984** YEAR BUILT

#### **Melody Aaron**

<u>melody@aaronrealestategroup.ca</u> 780-818-9710





### **PROPERTY DETAILS**

Purchase Price: \$2,100,000

Municipal Address: 414 Carmichale Lane Hinton, AB

**Lot Size:** ±0.77 Acres

**Plan:** :- 8021499 Block :- 40 Lot :- 6,7

Year Built 1984









### **LOCATION**





# **ADDITIONAL PHOTOS**







## **ADDITIONAL PHOTOS**