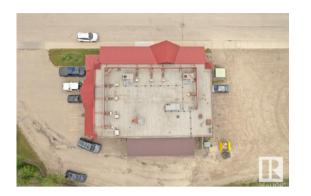

#### **Property Description**

High-exposure restaurant serving pizza, Italian and Greek dishes. The building is 4,000 sqft with a beautiful stone exterior with large windows. Lot size is 0.77 acres and there is an option to buy adjacent land also owned by the owner. Large paved parking lot and covered outdoor patio. This location has a daily car count of over 10,000 cars per day. Please do not approach the business directly.

**\$2,100,000**SALE PRICE

**4,000 SQFT**BUILDING SIZE

**1984** YEAR BUILT

#### **Melody Aaron**

<u>melody@aaronrealestategroup.ca</u> 780-818-9710





### **PROPERTY DETAILS**

Purchase Price: \$2,100,000

Municipal Address: 414 Carmichale Lane Hinton, AB

**Lot Size:** ±0.77 Acres

**Plan:** :- 8021499 Block :- 40 Lot :- 6,7

Year Built 1984









### **LOCATION**





# **ADDITIONAL PHOTOS**







## **ADDITIONAL PHOTOS**