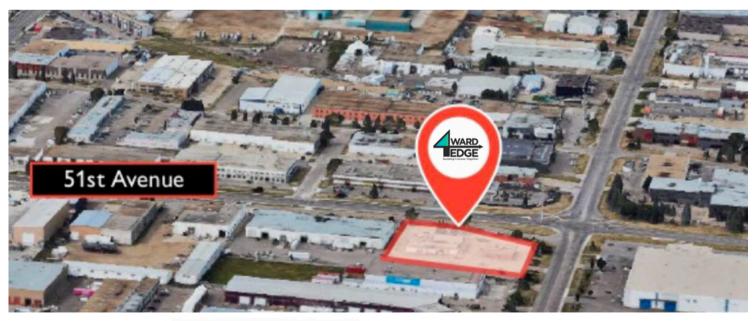

# **Commercial Spaces for Sale/Lease** 5008 97 Street Northwest, Edmonton, AB

#### **Property Description**

✓ Restaurant

✓ Cafe

Commercial retail row in the corner of 97 St. and 51 Ave. Prime location, only 800m away from Gateway Blvd. The property is in Papaschase Industrial Park, a mixed-use area with a wide range of distribution, manufacturing, retail, and dining services available.