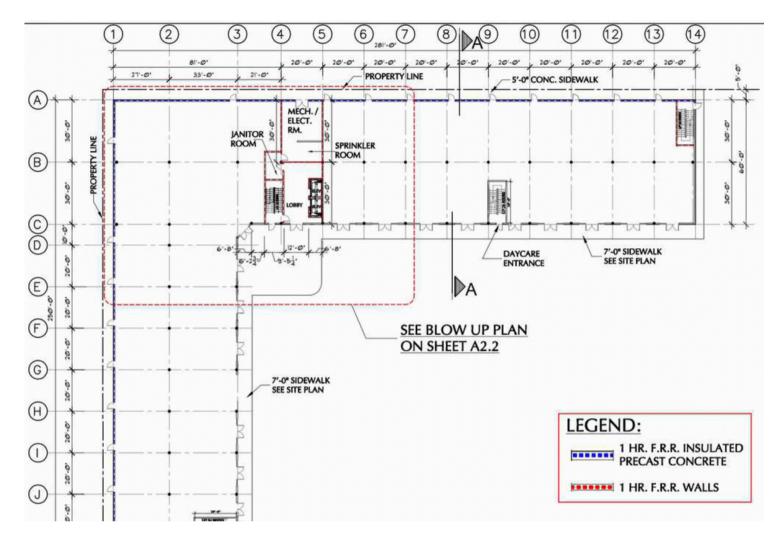

e

Pharmacy

**\$515.00** LEASE RATE PSF

### Mukul Oberoi

Ideal For ✓ DayCare

✓ Salon

mukul@mukuloberoi.ca 780-676-5000



### #1 RE/MAX Commercial Team Worldwide 2017, 2018, 2019, 2021, 2023\*

✓ Clinic

✓ General Retail

201, 5607 - 199 Street, Edmonton, AB T6M 0M8 | commercialyeg.ca The informa on contained herein was obtained from sources deemed to be reliable and is believed to be true; it has not been verified and as such, cannot be warranted nor form a part of any future contract. All measurements should be independently verified by the Purchaser/Tenant. 'based on commercial commissions 2017, 2018, 2019, & 2021. Details in the brochure and video tour may be outdated since creation; they should be confirmed with the Listing Agent. Numbers may be rounded.

# **PROPERTY DETAILS**







The information contained herein was obtained from sources deemed to be reliable and is believed to be true; it has not been verified and as such, cannot be warranted nor form a part of any future contract. All measurements should be independently verified by the Purchaser/Tenant. \*based on commercial commissions 2017, 2018, 2019, & 2021. Details in the brochure and video tour may be outdated since creation; they should be confirmed with the Listing Agent. Numbers may be rounded.



# DEMOGRAPHICS

POPULATION (5KM) HOUSEHOLDS (5KM)

161,042

70,535

### **VEHICLES PER DAY**

51 Avenue

97 Street

99 Street

17,400 VPD 9,100 VPD 22,900 VPD

75 Street

Whitemud Drive

Gateway BLVD & Calgary Trail

37,100 VPD 70,600 VPD 82,200 VPD



#### CENTRAL EDMONTON COMMERCIAL HUB

Centred in Pap