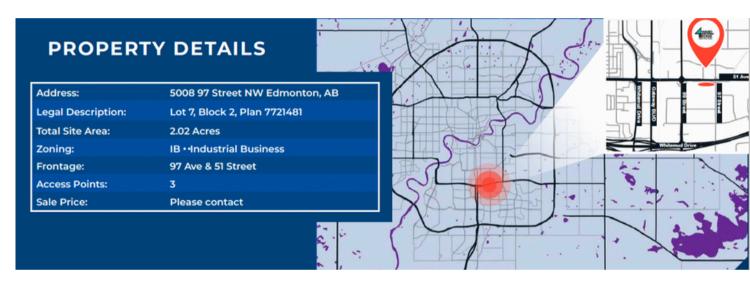

# **Commercial Spaces for Sale/Lease** 5008 97 Street Northwest, Edmonton, AB

# **PROPERTY DETAILS**

The information contained herein was obtained from sources deemed to be reliable and is believed to be true; it has not been verified and as such, cannot be warranted nor form a part of any future contract. All measurements should be independently verified by the Purchaser/Tenant. \*based on commercial commissions 2017, 2018, 2019, & 2021. Details in the brochure and video tour may be outdated since creation; they should be confirmed with the Listing Agent. Numbers may be rounded.