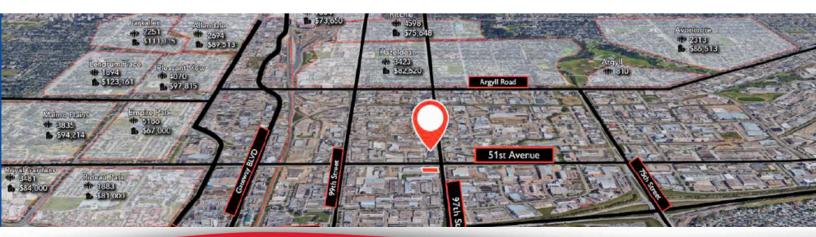

### **VEHICLES PER DAY**

51 Avenue

97 Street

99 Street

17,400 VPD 9,100 VPD 22,900 VPD

75 Street

Whitemud Drive

Gateway BLVD & Calgary Trail

37,100 VPD 70,600 VPD 82,200 VPD

Corner location on two secondary commuter roadways connecting to Gateway BLVD + Calgary Trail, and Whitemud Drive NW.

ntained herein was obtained from sources deemed to be reliable and is believed to be true; it has not been verified and as rranted nor form a part of any future contract. All measurements should be independently verified by the 'based on commercial commissions 2017, 2018, 2019, & 2021. Details in the brochure and video tour may be outdated should be confirmed with the Listing Agent. Numbers may be rounded. nnot be wa er/Tenant.