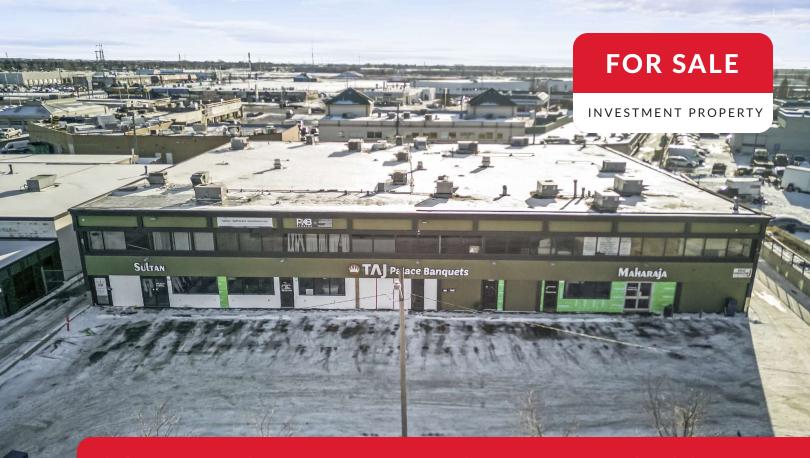

# COMMERCIAL BUILDING WITH EXCESS LAND

9241 & 9265 34A Ave, Edmonton, AB

## **Property Description**

Land and building for sale in Strathcona Industrial Park. Prime location off 34th Avenue is convenient and easily accessible by both vehicular and public transit, with many nearby amenities. Main floor of the building is approximately 18,000 SF events space & banquet hall with a full commercial kitchen. The second floor is comprised of 5 units ranging in size from 1,200 to 1,800 SF and is fully leased. The neighboring land parcel of 1.02 ac +/- is included in the sale, which has been approved to be condominimized, adding excellent upside.

#### Highlights

- Concrete construction, stucco exterior
- 2 sheds at the rear of the building
- Main floor ceiling height ranges from 10' to 20', dependent on the partial nature of the second-floor
- Main floor banquet space has undergone various upgrades, including its kitchen and lighting

#### **Property Details**

| Land & Building:          | 9241 34A Ave. NW, Edmonton, AB T6E 5T6 (2 access points)                      |
|---------------------------|-------------------------------------------------------------------------------|
| Land Only:                | 9265 34A Ave. NW, Edmonton, AB T6E 5P4 (2 access points + 2 cross lot access) |
| Property Type:            | General Business District                                                     |
| Zoning:                   | Business Commercial                                                           |
| Floors:                   | 2 Floors                                                                      |
| Total Building Size:      | 25,600 SQFT +/-                                                               |
| Lot Size:                 | 0.96 Acres: 9241 34A Ave<br>1.02 Acres: 9265 34A Ave                          |
| Current Income Generated: | \$450,000 Net Annually                                                        |
| 2023 Taxes:               | \$99,409.10 (Land & Building)<br>\$25,414.89 (Land Only)                      |