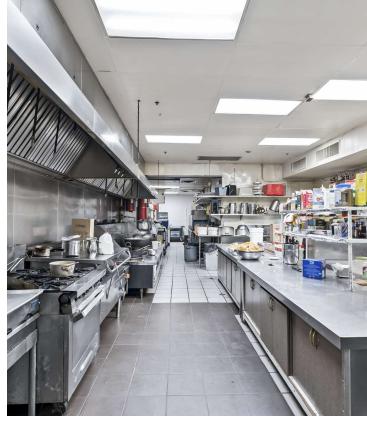

## **Property Description**

Land and building for sale in Strathcona Industrial Park. Prime location off 34th Avenue is convenient and easily accessible by both vehicular and public transit, with many nearby amenities. Main floor of the building is approximately 18,000 SF events space & banquet hall with a full commercial kitchen. The second floor is comprised of 5 units ranging in size from 1,200 to 1,800 SF and is fully leased. The neighboring land parcel of 1.02 ac +/- is included in the sale, which has been approved to be condominimized, adding excellent upside.

#### Highlights

- Concrete construction, stucco exterior
- 2 sheds at the rear of the building
- Main floor ceiling height ranges from 10' to 20', dependent on the partial nature of the second-floor
- Main floor banquet space has undergone various upgrades, including its kitchen and lighting