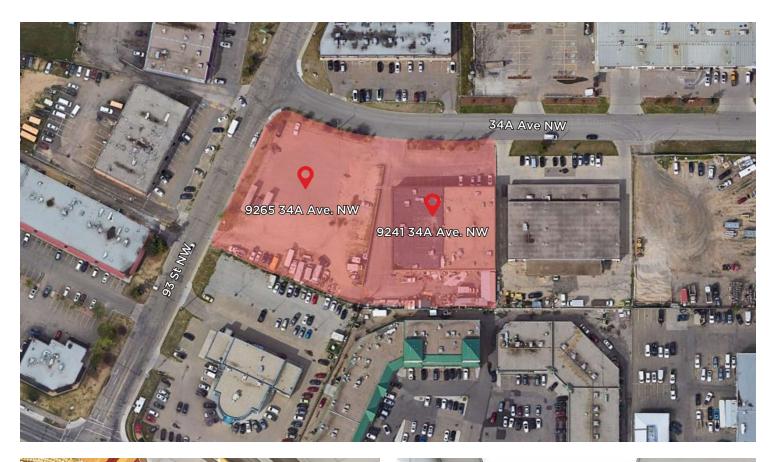

# COMMERCIAL BUILDING WITH EXCESS LAND

9241 & 9265 34A Ave, Edmonton, AB

\$7,900,000

SALE PRICE

**0.96 ACRES** 

LOT SIZE 9241 34A AVE

**1.02 ACRES** 

LOT SIZE 9265 34A ACRES

Mukul Oberoi

Associate mukuloberoiyeg@gmail.com 780.676.5000

#### **Property Details**

| Land & Building:          | 9241 34A Ave. NW, Edmonton, AB T6E 5T6 (2 access points)                      |
|---------------------------|-------------------------------------------------------------------------------|
| Land Only:                | 9265 34A Ave. NW, Edmonton, AB T6E 5P4 (2 access points + 2 cross lot access) |
| Property Type:            | General Business District                                                     |
| Zoning:                   | Business Commercial                                                           |
| Floors:                   | 2 Floors                                                                      |
| Total Building Size:      | 25,600 SQFT +/-                                                               |
| Lot Size:                 | 0.96 Acres: 9241 34A Ave<br>1.02 Acres: 9265 34A Ave                          |
| Current Income Generated: | \$450,000 Net Annually                                                        |
| 2023 Taxes:               | \$99,409.10 (Land & Building)<br>\$25,414.89 (Land Only)                      |