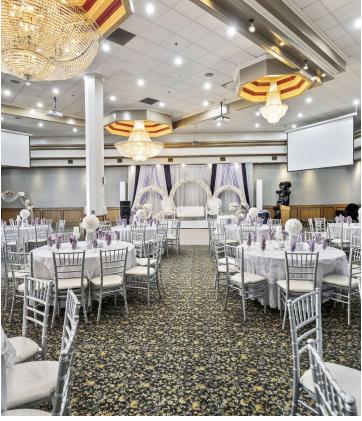

## **Property Description**

Land and building for sale in Strathcona Industrial Park. Prime location off 34th Avenue is convenient and easily accessible by both vehicular and public transit, with many nearby amenities. Main floor of the building is approximately 18,000 SF events space & banquet hall with a full commercial kitchen. The second floor is comprised of 5 units ranging in size from 1,200 to 1,800 SF and is fully leased. The neighboring land parcel of 1.02 ac +/- is included in the sale, which has been approved to be condominimized, adding excellent upside.

#### Highlights

- Concrete construction, stucco exterior
- 2 sheds at the rear of the building
- Main floor ceiling height ranges from 10' to 20', dependent on the partial nature of the second-floor
- Main floor banquet space has undergone various upgrades, including its kitchen and lighting