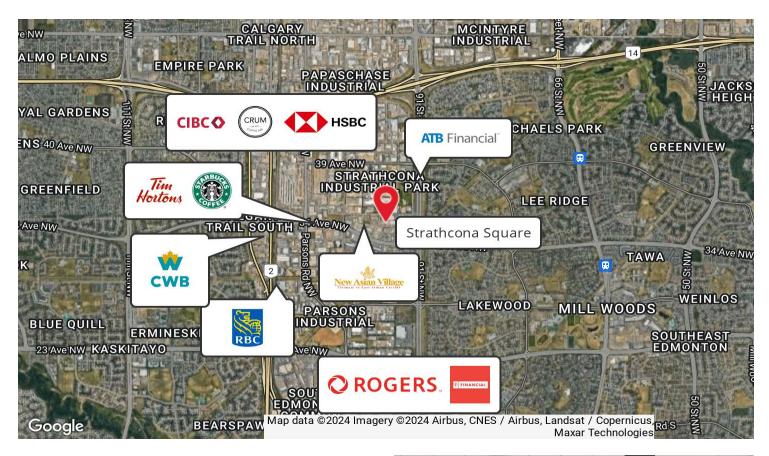

### LOCATION

## **Demographics Minchau District**

Population (2016) 3,260

Average Income (2016) \$90, 846

 Vehicles Per Day
 93 ST NW 2,300.
 34 AV NW 20,600