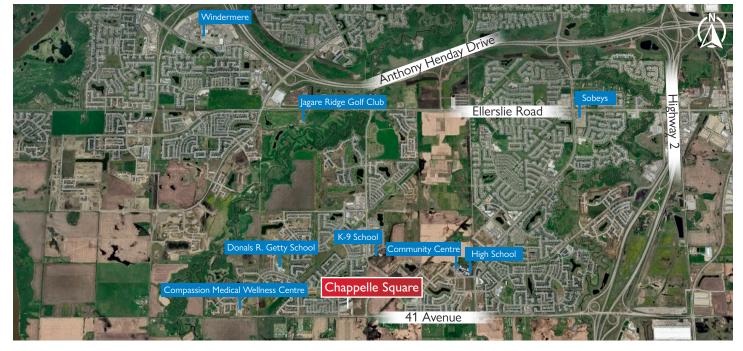

# **CHAPPELLE SQUARE**

## DEMOGRAPHICS | HERITAGE VALLEY

Population:

Residents: 13,553

Households with Children: 60%

Household Income:

AHI: \$146,094