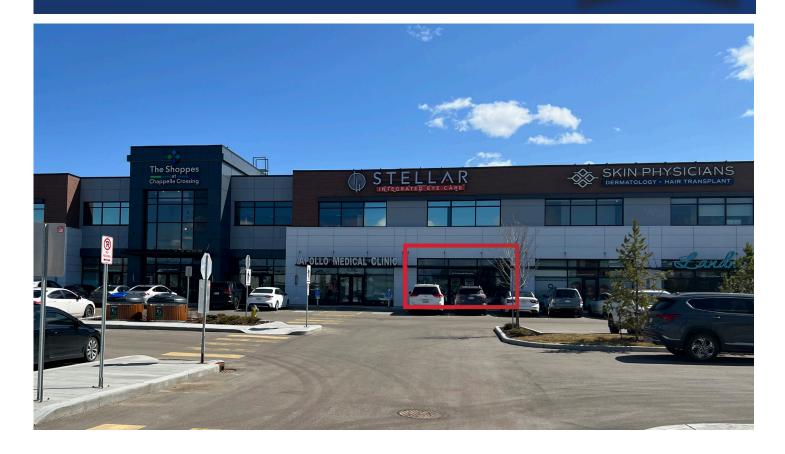

# MAIN FLOOR BAY

### PROPERTY HIGHLIGHTS

- 1,588 SF main floor retail space
- Ample parking available to tenants and clients
- Visibility and access from main road
- Suitable for a variety of medical and personal service businesses (some restrictions apply)
- Other tenants in the building include Dentist, Diagnostics Centre, Optometrist, Skincare Clinic, a Daycare, and more.