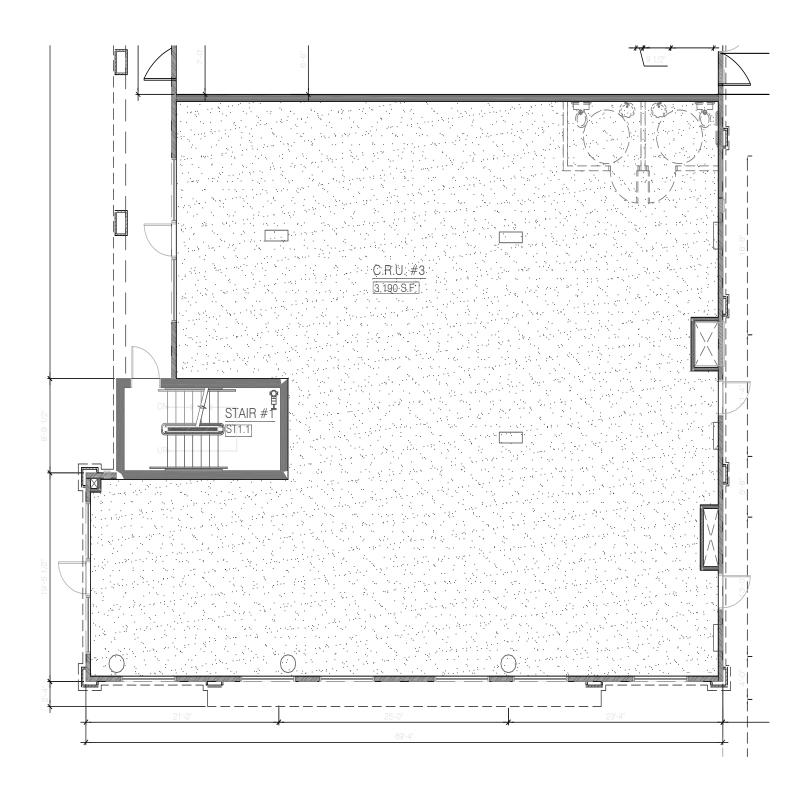

### PROPERTY DETAILS

| Address:    | 17120 90 Avenue NW, Edmonton AB |
|-------------|---------------------------------|
| Size:       | 3,190 SF +/-                    |
| Available:  | December 2020                   |
| Parking:    | Underground/Surface             |
| Year Built: | 2020                            |
| Lease Rate: | \$45 PSF +/-                    |