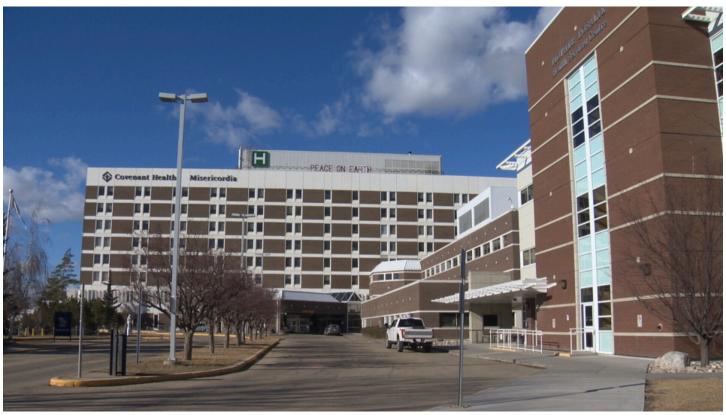

ion/barrier
- Ample surface and underground parking with the possibility of dedicated stalls for medical staff



COMMERCIAL DIVISION

#### Nadia Mitchell

Associate

E: nadia.mitchell1000@gmail.com

D: 780.860.9438

#201, 5607 199 Street Edmonton, AB T6M 0M8

#1 RE/MAX Commercial Team Worldwide 2017 - 2019\*

# **PROPERTY DETAILS**

### PROPERTY DETAILS

| Address:    | 17120 90 Avenue NW, Edmonton AB |
|-------------|---------------------------------|
| Size:       | 3,190 SF +/-                    |
| Available:  | December 2020                   |
| Parking:    | Underground/Surface             |
| Year Built: | 2020                            |
| Lease Rate: | \$45 PSF +/-                    |

#### MAP







# **ADDITIONAL INFO**

### PROPERTY PHOTOS





### MISERICORDIA HOSPITAL