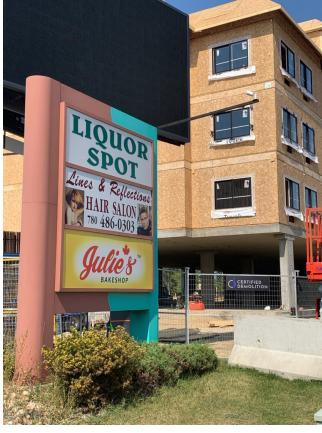

#### PROPERTY HIGHLIGHTS

- Highly visible location on the busy intersection of 90 Ave NW and 170 St NW
- We are seeking to collaborate with Pharmacy or related Medical & Professional specialists.
- Prime 3,190 SF +/- ground floor space currently under construction Opening Dec 2020
- This exciting new build is in close proximity to Misericordia Community Hospital & Jasper Long Term Care, Specialized Medical Professional Buildings, West Edmonton Mall and is surrounded by mature neighbourhoods
- Brand new Glass frontage facing 90th Avenue right across the street from West Edmonton Mall.
- Pylon signage located on 90 Ave NW with high visibility on 170 St NW
- This 4 storey building features a main floor commercial tenant space, including a brand new medical/ pharmacy space while the upper floors are long-term residential. The two are separated by concrete slab for effective noise separation/barrier
- Ample surface and underground parking with the possibility of dedicated stalls for medical staff

### PROPERTY PHOTOS