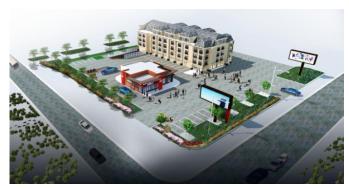

#### PROPERTY HIGHLIGHTS

- Highly visible location on the busy intersection of 90 Ave NW and 170 St NW
- We are seeking to collaborate with Pharmacy or related Medical & Professional specialists.
- Prime 3,190 SF +/- ground floor space currently under construction Opening Dec 2020
- This exciting new build is in close proximity to Misericordia Community Hospital & Jasper Long Term Care, Specialized Medical Professional Buildings, West Edmonton Mall and is surrounded by mature neighbourhoods
- Brand new Glass frontage facing 90th Avenue right across the street from West Edmonton Mall.
- Pylon signage located on 90 Ave NW with high visibility on 170 St NW
- This 4 storey building features a main floor commercial tenant space, including a brand new medical/ pharmacy space while the upper floors are long-term residential. The two are separated by concrete slab for effective noise separation/barrier
- Ample surface and underground parking with the possibility of dedicated stalls for medical staff

### PROPERTY PHOTOS