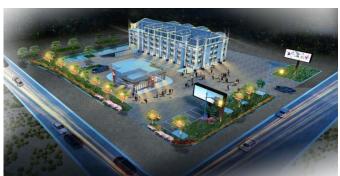

#### PROPERTY HIGHLIGHTS

- Highly visible location on the busy intersection of 90 Ave NW and 170 St NW
- We are seeking to collaborate with Pharmacy or related Medical & Professional specialists.
- Prime 3,190 SF +/- ground floor space currently under construction Opening Dec 2020
- This exciting new build is in close proximity to Misericordia Community Hospital & Jasper Long Term Care, Specialized Medical Professional Buildings, West Edmonton Mall and is surrounded by mature neighbourhoods
- Brand new Glass frontage facing 90th Avenue right across the street from West Edmonton Mall.
- Pylon signage located on 90 Ave NW with high visibility on 170 St NW
- This 4 storey building features a main floor commercial tenant space, including a brand new medical/ pharmacy space while the upper floors are long-term residential. The two are separated by concrete slab for effective noise separation/barrier
- Ample surface and underground parking with the possibility of dedicated stalls for medical staff

### PROPERTY PHOTOS