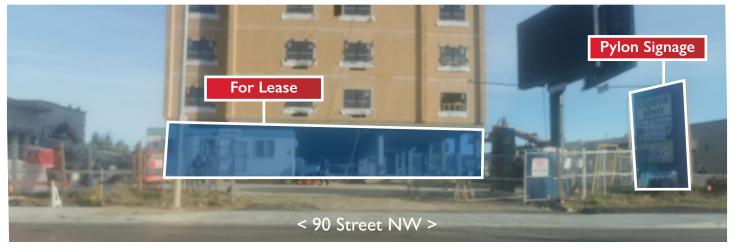

#### PROPERTY HIGHLIGHTS

- Highly visible location on the busy intersection of 90 Ave NW and 170 St NW
- We are seeking to collaborate with Pharmacy or related Medical & Professional specialists.
- Prime 3,190 SF +/- ground floor space currently under construction Opening Dec 2020
- This exciting new build is in close proximity to Misericordia Community Hospital & Jasper Long Term Care, Specialized Medical Professional Buildings, West Edmonton Mall and is surrounded by mature neighbourhoods
- Brand new Glass frontage facing 90th Avenue right across the street from West Edmonton Mall.
- Pylon signage located on 90 Ave NW with high visibility on 170 St NW
- This 4 storey building features a main floor commercial tenant space, including a brand new medical/ pharmacy space while the upper floors are long-term residential. The two are separated by concrete slab for effective noise separation/barrier
- Ample surface and underground parking with the possibility of dedicated stalls for medical staff

### PROPERTY PHOTOS