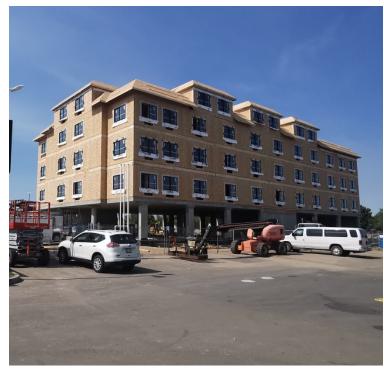

#### PROPERTY HIGHLIGHTS

- Highly visible location on the busy intersection of 90 Ave NW and 170 St NW
- We are seeking to collaborate with Pharmacy or related Medical & Professional specialists.
- Prime 3,190 SF +/- ground floor space currently under construction Opening Dec 2020
- This exciting new build is in close proximity to Misericordia Community Hospital & Jasper Long Term Care, Specialized Medical Professional Buildings, West Edmonton Mall and is surrounded by mature neighbourhoods
- Brand new Glass frontage facing 90th Avenue right across the street from West Edmonton Mall.
- Pylon signage located on 90 Ave NW with high visibility on 170 St NW
- This 4 storey building features a main floor commercial tenant space, including a brand new medical/ pharmacy space while the upper floors are long-term residential. The two are separated by concrete slab for effective noise separation/barrier
- Ample surface and underground parking with the possibility of dedicated stalls for medical staff

### PROPERTY PHOTOS