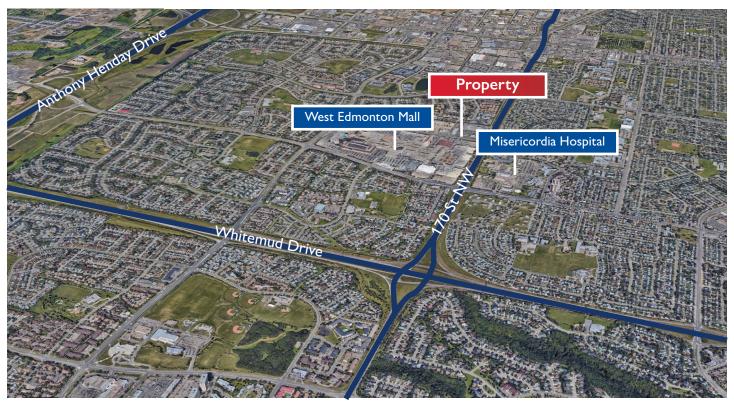

#### PROPERTY HIGHLIGHTS

- Highly visible location on the busy intersection of 90 Ave NW and 170 St NW
- We are seeking to collaborate with Pharmacy or related Medical & Professional specialists.
- Prime 3,190 SF +/- ground floor space currently under construction Opening Dec 2020
- This exciting new build is in close proximity to Misericordia Community Hospital & Jasper Long Term Care, Specialized Medical Professional Buildings, West Edmonton Mall and is surrounded by mature neighbourhoods
- Brand new Glass frontage facing 90th Avenue right across the street from West Edmonton Mall.
- Pylon signage located on 90 Ave NW with high visibility on 170 St NW
- This 4 storey building features a main floor commercial tenant space, including a brand new medical/ pharmacy space while the upper floors are long-term residential. The two are separated by concrete slab for effective noise separation/barrier
- Ample surface and underground parking with the possibility of dedicated stalls for medical staff

#### MAP

### MISERICORDIA HOSPITAL