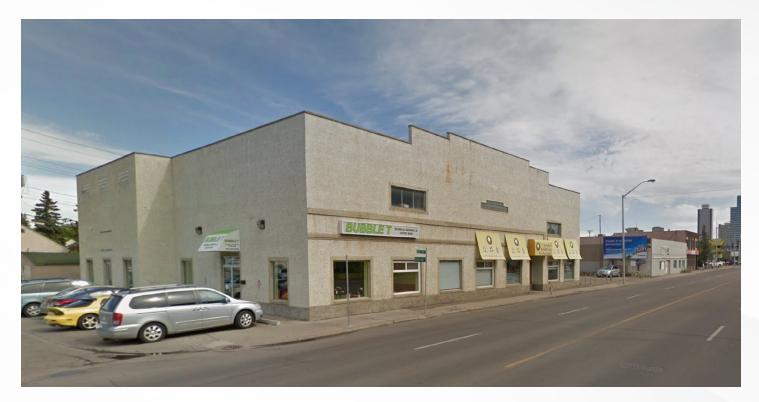

## PROPERTY DETAILS

| Address:                | 10939/10927 – 101 Street NW Edmonton, AB                 |
|-------------------------|----------------------------------------------------------|
| Legal Description:      | Lots 1, 2, 3, 4, 5 and 6; Block B; Plan 3867ET;          |
| Land Area:              | ± 0.71 Acres                                             |
| Current Zoning:         | General Business Zone (CB2)                              |
| Neighbourhood:          | McCauley                                                 |
| Current Infrastructure: | 2 Multi Unit Commercial Buildings & Surface Parking Lots |
| NOI:                    | \$53,353.00                                              |
| Property Taxes:         | \$88,444.91 (2021)                                       |
| Price:                  | \$4,500,000                                              |
|                         |                                                          |