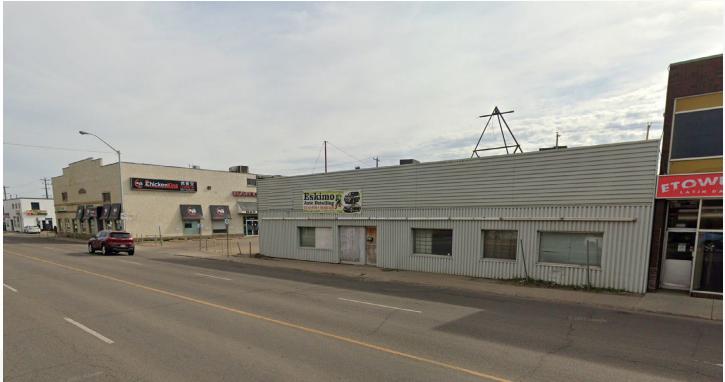

## PROPERTY DETAILS

| Address:                | 10939/10927 – 101 Street NW Edmonton, AB                 |
|-------------------------|----------------------------------------------------------|
| Legal Description:      | Lots 1, 2, 3, 4, 5 and 6; Block B; Plan 3867ET;          |
| Land Area:              | ± 0.71 Acres                                             |
| Current Zoning:         | General Business Zone (CB2)                              |
| Neighbourhood:          | McCauley                                                 |
| Current Infrastructure: | 2 Multi Unit Commercial Buildings & Surface Parking Lots |
| NOI:                    | \$53,353.00                                              |
| Property Taxes:         | \$88,444.91 (2021)                                       |
| Price:                  | \$4,500,000                                              |
|                         |                                                          |