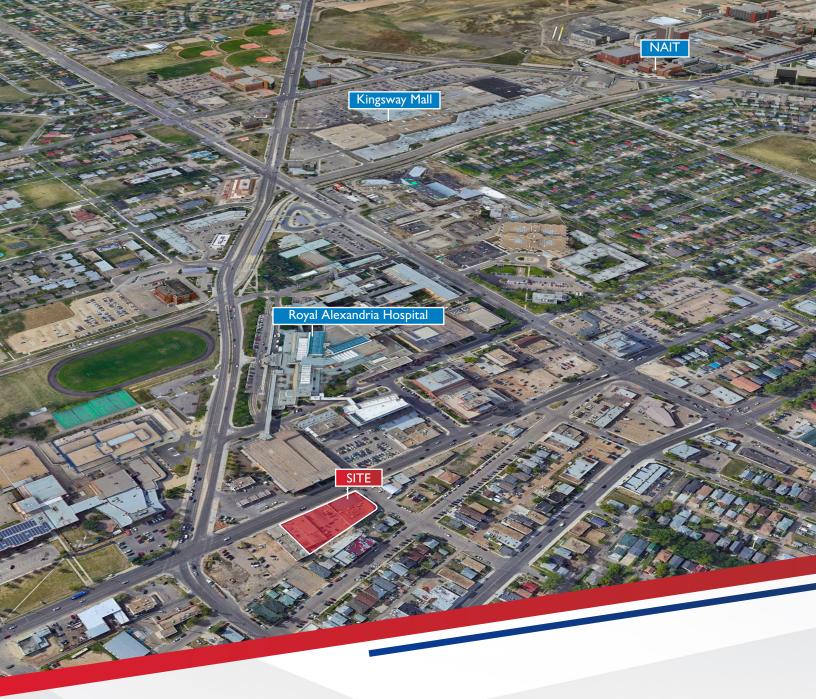

# MIXED-USE DEVELOPMENT SITE

Medium-Density Mixed-Use Development Opportunity

10927 & 10939 101 Street NW | Edmonton, AB



Dale James Associate Broker E: dale.james@commercialyeg.ca D: 780.341.2034 Humaira Naikyar Associate E: humaira.naikyar@commercialyeg.ca D: 780.341.2035

### PROPERTY HIGHLIGHTS

- Four lots with the potential for residential and commercial development
- Proposed mixed use development
- Within minutes from Royal Alexandra Hospital, Kingsway Mall and Downtown
- Direct access to the Edmonton Transit System and a 10-minute walk to the Kingsway LRT station





## PROPERTY DETAILS

| Address:                | 10939/10927 – 101 Street NW Edmonton, AB                 |
|-------------------------|----------------------------------------------------------|
| Legal Descrip