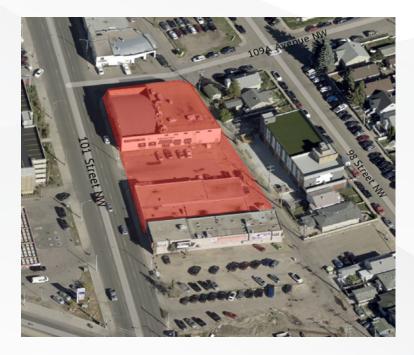

## PROPERTY DETAILS

| Address:                | 10939/10927 – 101 Street NW Edmonton, AB                 |
|-------------------------|----------------------------------------------------------|
| Legal Description:      | Lots 1, 2, 3, 4, 5 and 6; Block B; Plan 3867ET;          |
| Land Area:              | ± 0.71 Acres                                             |
| Current Zoning:         | General Business Zone (CB2)                              |
| Neighbourhood:          | McCauley                                                 |
| Current Infrastructure: | 2 Multi Unit Commercial Buildings & Surface Parking Lots |
| NOI:                    | \$53,353.00                                              |
| Property Taxes:         | \$88,444.91 (2021)                                       |
| Price:                  | \$4,500,000                                              |
|                         |                                                          |