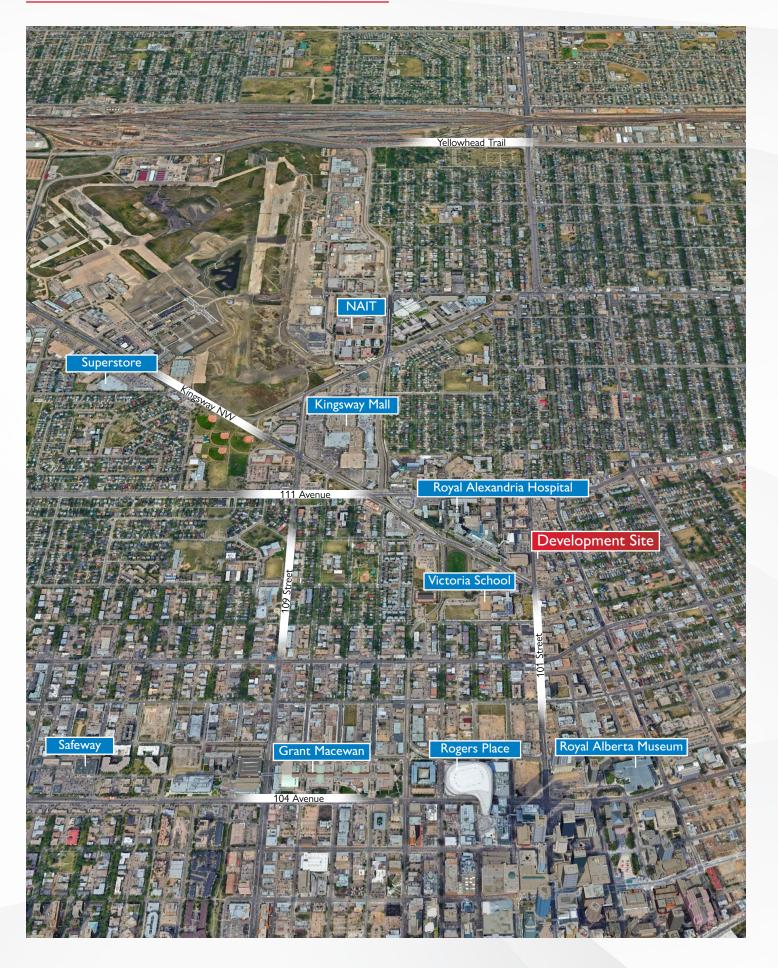

### PROPERTY HIGHLIGHTS

- Four lots with the potential for residential and commercial development
- Proposed mixed use development
- Within minutes from Royal Alexandra Hospital, Kingsway Mall and Downtown
- Direct access to the Edmonton Transit System and a 10-minute walk to the Kingsway LRT station

#### LOCATION