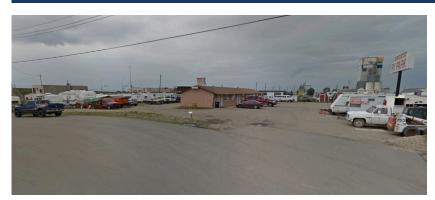

## PROPERTY HIGHLIGHTS

Excellent investment opportunity in NE Edmonton. Very prominent location along Yellowhead Trail (Hwy 16), minutes from all amenities. This Motel, RV and Trailer Park has mostly long-term tenants, some are for >20 years and others are monthly tenants. Only sometimes it receives weekly guests. Motel building is 2,288 SF and has 6 guest rooms, a laundry room and communal bathroom. Two fully equipped renovated mobile homes are included in the sale. There are 9 winterized RV stalls, 6 non-winterized stalls. Situated on a 0.79 acre lot has huge potential. Historically it runs at a very high occupancy. Very good ROI!

## PROPERTY DETAILS

| Address:             | 1850 Yellowhead Trail NE, Edmonton |
|----------------------|------------------------------------|
| Legal:               | Plan 5340HW; Lot B                 |
| Zoning:              | Hwy Commercial/IM                  |
| Motel Building Size: | 2,288 SF                           |
| RV Stalls:           | 15 (9 winterized)                  |
| Lot Size:            | 34,488 SF (0.79 AC)                |