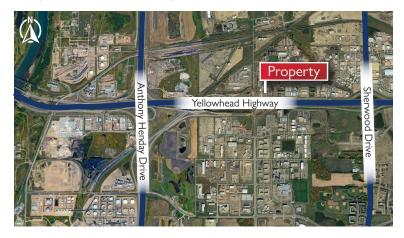

## Vehicles Per Day (2020)

Yellowhead Highway: 45,160 VPD Anthony Henday Drive: 48,720 VPD

Syamal Raha

Associate Broker
E: syamal.raha@albertaCRE.ca

D: 780.710.7000

#201, 5607 199 Street Edmonton, AB T6M 0M8