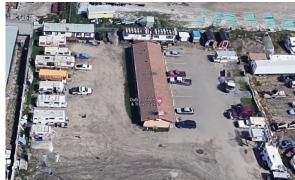

## PROPERTY HIGHLIGHTS

Excellent investment opportunity in NE Edmonton. Very prominent location along Yellowhead Trail (Hwy 16), minutes from all amenities. This Motel, RV and Trailer Park has mostly long-term tenants, some are for >20 years and others are monthly tenants. Only sometimes it receives weekly guests. Motel building is 2,288 SF and has 6 guest rooms, a laundry room and communal bathroom. Two fully equipped renovated mobile homes are included in the sale. There are 9 winterized RV stalls, 6 non-winterized stalls. Situated on a 0.79 acre lot has huge potential. Historically it runs at a very high occupancy. Very good ROI!

## PROPERTY DETAILS

| Address:             | 1850 Yellowhead Trail NE, Edmonton |
|----------------------|------------------------------------|
| Legal:               | Plan 5340HW; Lot B                 |
| Zoning:              | Hwy Commercial/IM                  |
| Motel Building Size: | 2,288 SF                           |
| RV Stalls:           | 15 (9 winterized)                  |
| Lot Size:            | 34,488 SF (0.79 AC)                |