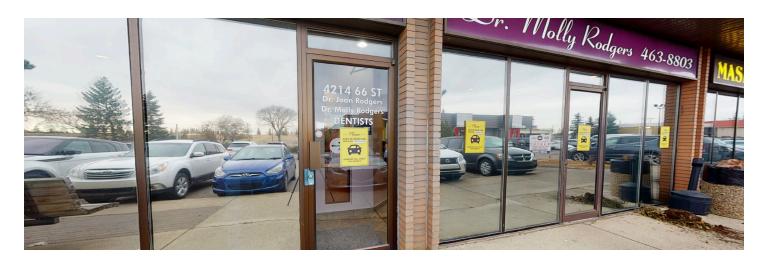

| Address:           | 4214 66 Street NW, Edmonton, AB T6K4A2 |
|--------------------|----------------------------------------|
| Legal Description: | 1121841, Unit 12                       |
| Subject Bay Size:  | 2,860 SF +/-                           |
| Plaza Size:        | 28,000 SF +/-                          |
| Name of Plaza:     | Plaza 66                               |
| Year Built:        | 1982                                   |
| Tax:               | \$5.27/SF (2020)                       |
| Condo Fees:        | \$4.48/SF                              |
| Tenant:            | Dentist                                |
| Rent:              | \$24/SF, NNN                           |
| Current Term:      | 5 Years                                |