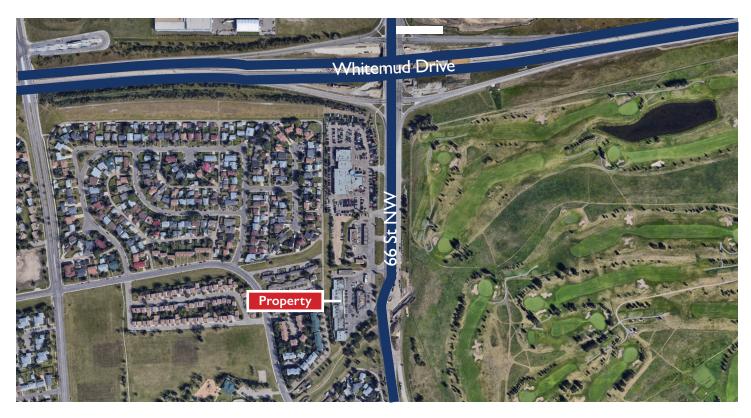

# THE AREA

## DEMOGRAPHICS | 2 KM RADIUS

Population: Residents: 13,498 Pop. Growth 2018 - 2023: 2.54%

Household Income: AHI: \$82,000 54.1% of households earn over \$100,000

Vehicles Per Day: 66 St NW: 16,500 VPD Whitemud Drive: 75,800 VPD