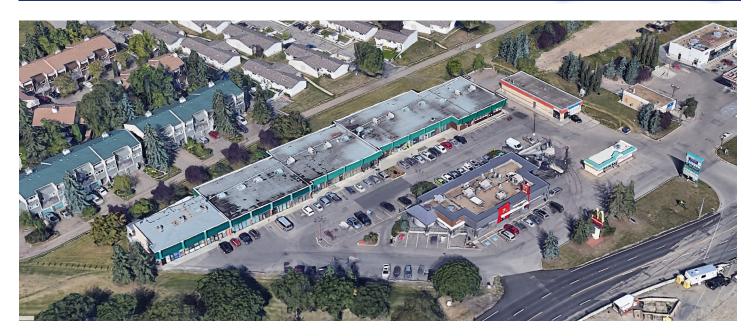

### **PROPERTY DETAILS**

Investment opportunity in a vibrant strip plaza (PLAZA 66) anchored by McDonalds. Valley Line LRT runs by the plaza and stops within 5 mins walking distance. Very stable tenant. Good upside potential.

| Address:           | 4214 66 Street NW, Edmonton, AB T6K4A2 |
|--------------------|----------------------------------------|
| Legal Description: | 1121841, Unit 12                       |
| Subject Bay Size:  | 2,860 SF +/-                           |
| Plaza Size:        | 28,000 SF +/-                          |
| Name of Plaza:     | Plaza 66                               |
| Year Built:        | 1982                                   |
| Tax:               | \$5.27/SF (2020)                       |
| Condo Fees:        | \$4.48/SF                              |
| Tenant:            | Dentist                                |
| Rent:              | \$24/SF, NNN                           |
| Current Term:      | 5 Years                                |