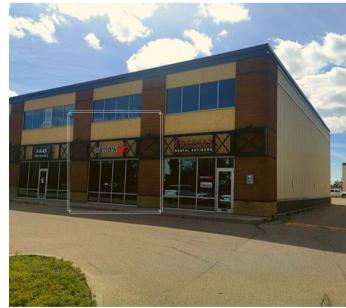

# **ROPER BUSINESS CENTRE**

5626 72 STREET - MAIN FLOOR 3006 SF OFFICE SPACE

### OFFICE CONDO SPACE FOR LEASE

- 3006 sf. Main Floor Office space with Modern Board room, Offices, Lunch room, 2 washrooms and a large storage area with Grade Door. Turn Key space.
- Roper Industrial Park : Access to Whitemud Drive, Roper Road and 75 Street.
- LRT: Valley Line
- 11,500 vehicles per day pass the site along Roper Road
- 41,100 vehicles per day pass the site along 75 Street
- Ample parking in the front and back of the building, plus additional street parking.