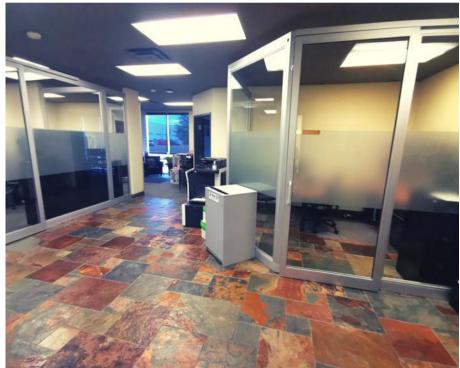

### OFFICE CONDO SPACE FOR LEASE

- 3006 sf. Main Floor Office space with Modern Board room, Offices, Lunch room, 2 washrooms and a large storage area with Grade Door. Turn Key space.
- Roper Industrial Park : Access to Whitemud Drive, Roper Road and 75 Street.
- LRT: Valley Line
- 11,500 vehicles per day pass the site along Roper Road
- 41,100 vehicles per day pass the site along 75 Street
- Ample parking in the front and back of the building, plus additional street parking.

## PROPERTY HIGHLIGHTS

Lease Rate: \$14 per SF

Lease Space: 3006 SF

Operating Expense: \$8.08 per SF plus half Utilities

Available: October 2021

Level: Main floor

Parking: Scrambled

Zone IB - Industrial Business