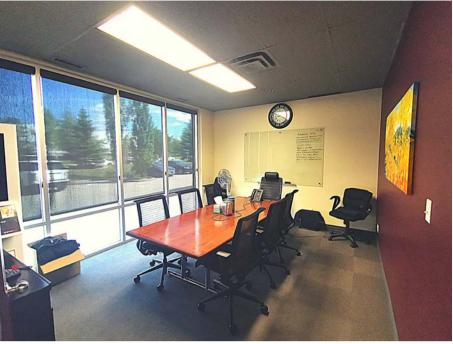

### OFFICE CONDO SPACE FOR LEASE

- 3006 sf. Main Floor Office space with Modern Board room, Offices, Lunch room, 2 washrooms and a large storage area with Grade Door. Turn Key space.
- Roper Industrial Park : Access to Whitemud Drive, Roper Road and 75 Street.
- LRT: Valley Line
- 11,500 vehicles per day pass the site along Roper Road
- 41,100 vehicles per day pass the site along 75 Street
- Ample parking in the front and back of the building, plus additional street parking.