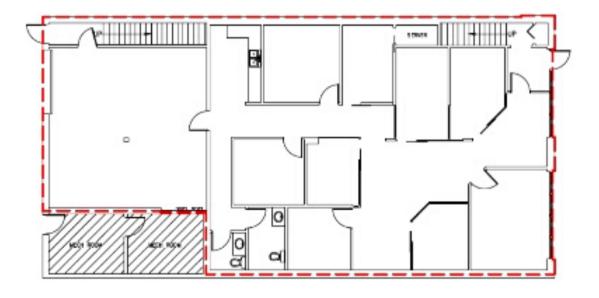

### OFFICE CONDO SPACE FOR LEASE

- 3006 sf. Main Floor Office space with Modern Board room, Offices, Lunch room, 2 washrooms and a large storage area with Grade Door. Turn Key space.
- Roper Industrial Park : Access to Whitemud Drive, Roper Road and 75 Street.
- LRT: Valley Line
- 11,500 vehicles per day pass the site along Roper Road
- 41,100 vehicles per day pass the site along 75 Street
- Ample parking in the front and back of the building, plus additional street parking.

## PROPERTY HIGHLIGHTS

Lease Rate: \$14 per SF

Lease Space: 3006 SF

Operating Expense: \$8.08 per SF plus half Utilities

Available: October 2021

Level: Main floor

Parking: Scrambled

Zone IB - Industrial Business