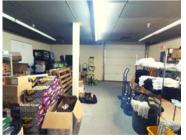

### OFFICE CONDO SPACE FOR LEASE

- 3006 sf. Main Floor Office space with Modern Board room, Offices, Lunch room, 2 washrooms and a large storage area with Grade Door. Turn Key space.
- Roper Industrial Park : Access to Whitemud Drive, Roper Road and 75 Street.
- LRT: Valley Line
- 11,500 vehicles per day pass the site along Roper Road
- 41,100 vehicles per day pass the site along 75 Street
- Ample parking in the front and back of the building, plus additional street parking.

Loading: Grade (1) 12'x14'

commercialyeg.ca

O:780.429.1200

#1 RE/MAX Commercial Team Worldwide 2017 - 2019\*