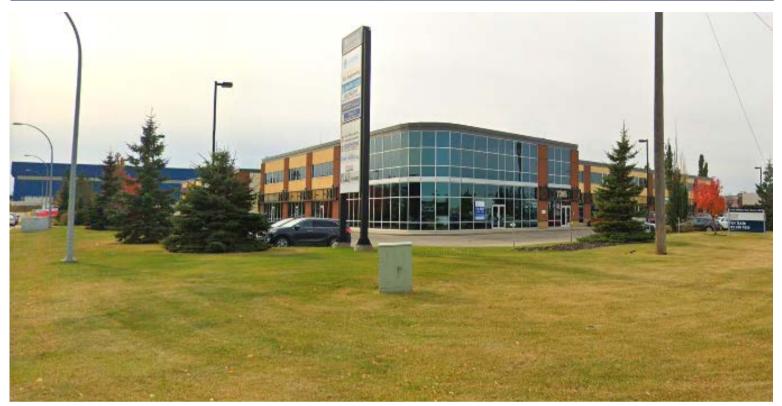

# **ROPER BUSINESS CENTRE**

5626 72 STREET - MAIN FLOOR 3006 SF OFFICE SPACE

### OFFICE CONDO SPACE FOR LEASE

- 3006 sf. Main Floor Office space with Modern Board room, Offices, Lunch room, 2 washrooms and a large storage area with Grade Door. Turn Key space.
- Roper Industrial Park : Access to Whitemud Drive, Roper Road and 75 Street.
- LRT: Valley Line
- 11,500 vehicles per day pass the site along Roper Road
- 41,100 vehicles per day pass the site along 75 Street
- Ample parking in the front and back of the building, plus additional street parking.