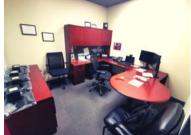

### OFFICE CONDO SPACE FOR LEASE

- 3006 sf. Main Floor Office space with Modern Board room, Offices, Lunch room, 2 washrooms and a large storage area with Grade Door. Turn Key space.
- Roper Industrial Park : Access to Whitemud Drive, Roper Road and 75 Street.
- LRT: Valley Line
- 11,500 vehicles per day pass the site along Roper Road
- 41,100 vehicles per day pass the site along 75 Street
- Ample parking in the front and back of the building, plus additional street parking.

## PROPERTY HIGHLIGHTS

Lease Rate: \$14 per SF

Lease Space: 3006 SF

Operating Expense: \$8.08 per SF plus half Utilities

Available: October 2021

Level: Main floor

Parking: Scrambled

Zone IB - Industrial Business