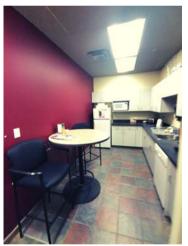

### OFFICE CONDO SPACE FOR LEASE

- 3006 sf. Main Floor Office space with Modern Board room, Offices, Lunch room, 2 washrooms and a large storage area with Grade Door. Turn Key space.
- Roper Industrial Park : Access to Whitemud Drive, Roper Road and 75 Street.
- LRT: Valley Line
- 11,500 vehicles per day pass the site along Roper Road
- 41,100 vehicles per day pass the site along 75 Street
- Ample parking in the front and back of the building, plus additional street parking.