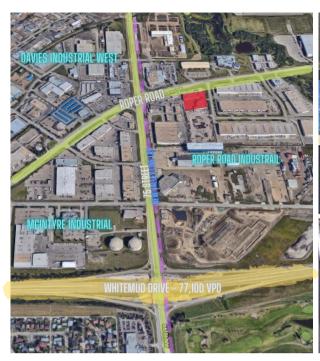

### OFFICE CONDO SPACE FOR LEASE

- 3006 sf. Main Floor Office space with Modern Board room, Offices, Lunch room, 2 washrooms and a large storage area with Grade Door. Turn Key space.
- Roper Industrial Park : Access to Whitemud Drive, Roper Road and 75 Street.
- LRT: Valley Line
- 11,500 vehicles per day pass the site along Roper Road
- 41,100 vehicles per day pass the site along 75 Street
- Ample parking in the front and back of the building, plus additional street parking.