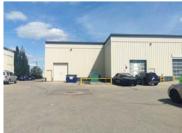

# **ROPER BUSINESS CENTRE**

5626 72 STREET - MAIN FLOOR 3006 SF OFFICE SPACE

### OFFICE CONDO SPACE FOR LEASE

- 3006 sf. Main Floor Office space with Modern Board room, Offices, Lunch room, 2 washrooms and a large storage area with Grade Door. Turn Key space.
- Roper Industrial Park : Access to Whitemud Drive, Roper Road and 75 Street.
- LRT: Valley Line
- 11,500 vehicles per day pass the site along Roper Road
- 41,100 vehicles per day pass the site along 75 Street
- Ample parking in the front and back of the building, plus additional street parking.