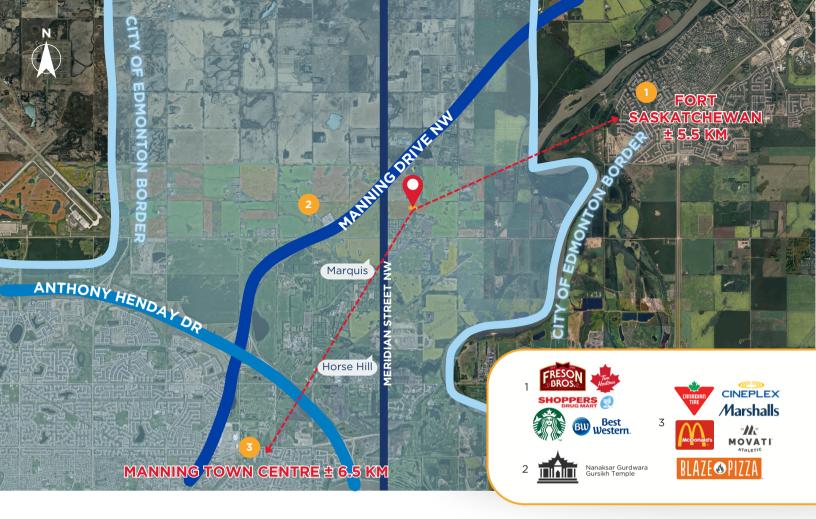

#### **Property Highlights**

This 75-acre parcel of land, located within the Edmonton city limits, is conveniently situated just off Manning Drive and Meridian Street.

The property falls under the proposed Neighbourhood 4 of the Horse Hill Area Structure Plan (ASP), with the potential for rezoning to increase land value and open up development opportunities for the right buyer.

The adjacent land to the north is zoned CB2, offering further growth potential for the property. Currently zoned for agricultural use, the land also includes a two-bedroom house, providing additional income.