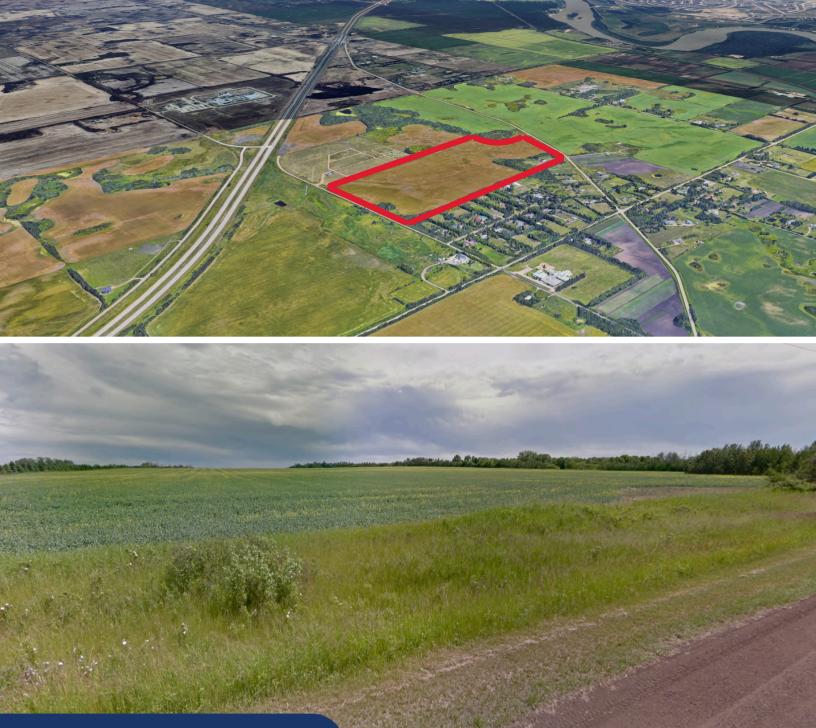

#### **Property Highlights**

This 75-acre parcel of land, located within the Edmonton city limits, is conveniently situated just off Manning Drive and Meridian Street.

The property falls under the proposed Neighbourhood 4 of the Horse Hill Area Structure Plan (ASP), with the potential for rezoning to increase land value and open up development opportunities for the right buyer.

The land is actively farmed, making it a unique opportunity for future development.

\$4,100,000.00 **ASKING PRICE** 

\$54,666.67/Acre RATE

> **± 75.0 Acres** LOT SIZE

RAVI THAKUR, MBA, ACP, Vice President | Retail Sales & Leasing, New Developments