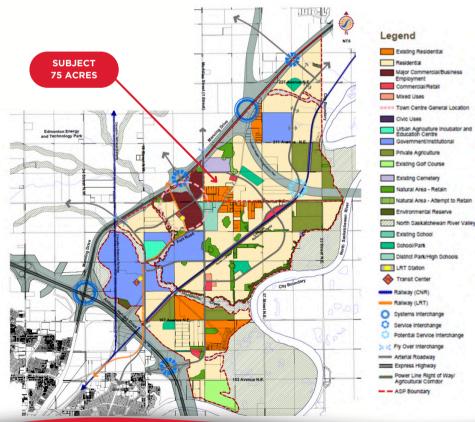

## **DEVELOPMENT CONCEPT - AREA STRUCTURE PLAN**

HORSE HILL AREA STRUCTURE PLAN

#### **Property Highlights**

This 75-acre parcel of land, located within the Edmonton city limits, is conveniently situated just off Manning Drive and Meridian Street.

The property falls under the proposed Neighbourhood 4 of the Horse Hill Area Structure Plan (ASP), with the potential for rezoning to increase land value and open up development opportunities for the right buyer.