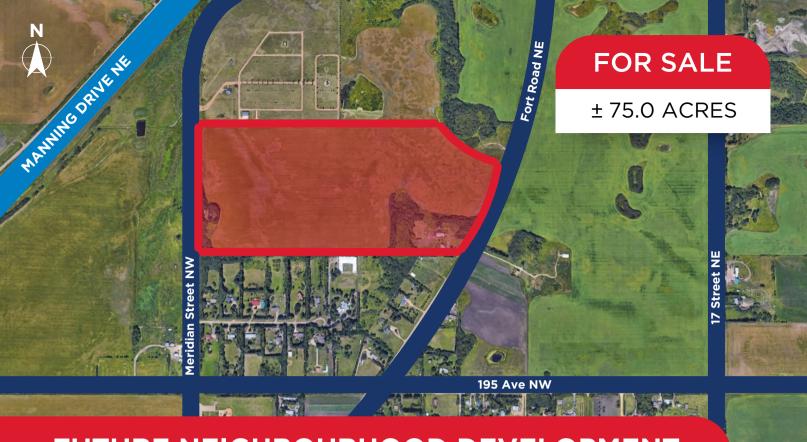

## **FUTURE NEIGHBOURHOOD DEVELOPMENT**

20021 Meridian Street, Edmonton, AB

#### **Property Highlights**

This 75-acre parcel of land, located within the Edmonton city limits, is conveniently situated just off Manning Drive and Meridian Street.

The property falls under the proposed Neighbourhood 4 of the Horse Hill Area Structure Plan (ASP), with the potential for rezoning to increase land value and open up development opportunities for the right buyer.

The land is actively farmed, making it a unique opportunity for future development.

\$4,100,000.00 **ASKING PRICE** 

\$54,666.67/Acre RATE

> **± 75.0 Acres** LOT SIZE

RAVI THAKUR, MBA, ACP, Vice President | Retail Sales & Leasing, New Developments