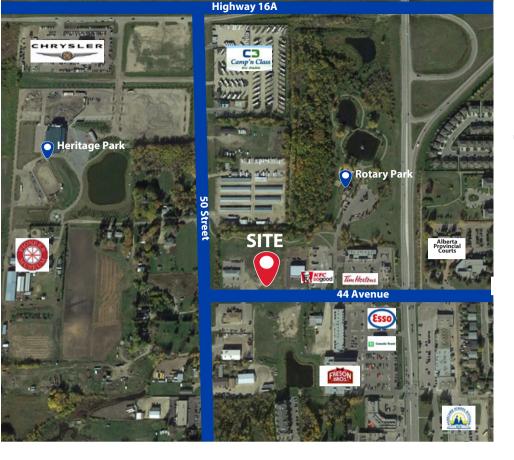

#### Property Highlights

• Main floor retail units in a brand new commercial development

ALD TOWN FLUZA PE

ACCELO

- Easy access off 50th Street and 44th Avenue and close proximity to Highway 16A
- Adjacent units can be combined to meet higher space requirements of up to 6,405 SF +/-
- Great opportunity for retail, food services, liquor store, personal services, professional offices, etc.