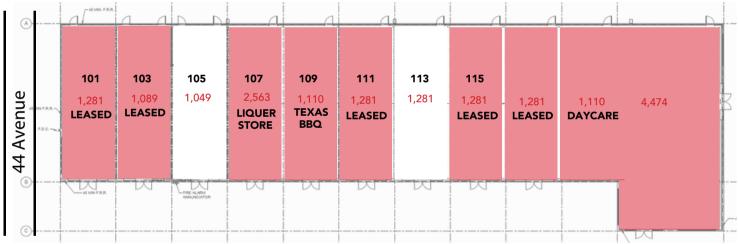

## **STONY PLAIN PLAZA**

4911 44 Avenue, Stony Plain, AB

L

| Municipal Address  | 4911 44 Ave, Stony Plain, AB T7Z 1V5 | <ul> <li>Property High</li> <li>Main floor reta</li> <li>Easy access of<br/>proximity to H</li> <li>Adjacent units<br/>requirements of</li> <li>Great opportu<br/>personal servio</li> </ul> |
|--------------------|--------------------------------------|----------------------------------------------------------------------------------------------------------------------------------------------------------------------------------------------|
| Zoning:            | C2 - General Commercial District     |                                                                                                                                                                                              |
| Legal Descrpition: | Plan 9525186; Lot 25                 |                                                                                                                                                                                              |
| Development Size:  | 16,000 SF +/- (approx.)              |                                                                                                                                                                                              |
| Unit Sizes:        | 1,089 - 1,281 SF +/                  |                                                                                                                                                                                              |
| Possession:        | Immediate                            |                                                                                                                                                                                              |
| Parking Ratio:     | 1:3                                  | RE/MAX                                                                                                                                                                                       |
| Lease Rate:        | \$24.00 PSF                          | COMMERCIAL®<br>RE/MAX EXCELLENCE<br>COMMERCIAL DIVISION                                                                                                                                      |

#### Property Highlights

• Main floor retail units in a brand new commercial development

ALD TOWN FLUZA PE

ACCELO

- Easy access off 50th Street and 44th Avenue and close proximity to Highway 16A
- Adjacent units can be combined to meet higher space requirements of up to 6,405 SF +/-
- Great opportunity for retail, food services, liquor store, personal services, professional offices, etc.