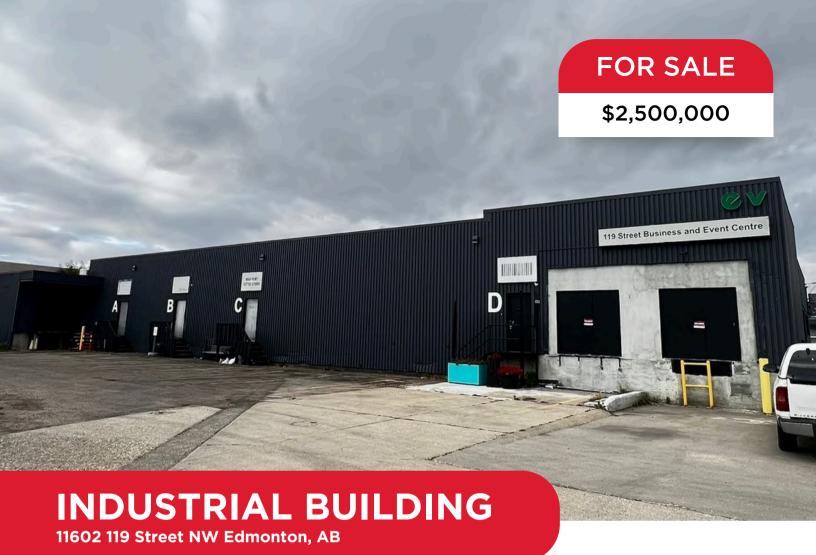

## **Property Description**

This well-positioned property is located in Edmonton's desirable Prince Rupert neighbourhood, offering excellent visibility and easy access to major routes including Downtown, Kingsway, and the Yellowhead Highway.

With ample parking and proximity to key areas, it's an ideal spot for businesses looking to attract foot traffic or benefit from seamless connectivity to major roadways.

Perfect for a wide range of uses, this space offers both convenience and opportunity in one of Edmonton's most accessible locations. Don't miss your chance to secure this prime spot!

#### 11602 119 Street NW Edmonton, AB

Situated in the dynamic Prince Rupert neighbourhood of Edmonton, this area boasts superb accessibility with public transit, pedestrian-friendly streets, and bike lanes. Residents enjoy convenient access to a variety of amenities, including grocery stores, restaurants, shops, and schools. Nearby green spaces, such as Airway Park, enhance the area's appeal for both work and recreation. With a diverse mix of housing options—from detached homes to low-rise apartments—Prince Rupert offers a flexible and convenient location in Edmonton.