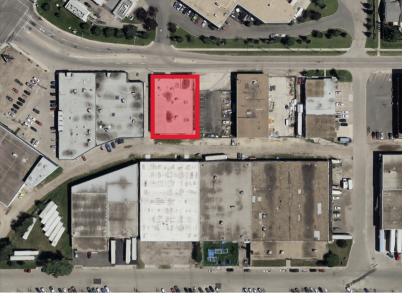

## **Property Description**

This well-positioned property is located in Edmonton's desirable Prince Rupert neighbourhood, offering excellent visibility and easy access to major routes including Downtown, Kingsway, and the Yellowhead Highway.

## **CG (Commercial General)**

**ZONING** 

1970 YEAR BUILT

\$38,936.05 (2023)

PROPERTY TAX

± 32,990 SF LOT SIZE

± 12,516 SF **BUILDING SIZE** 

SALIM MITHA, Associate