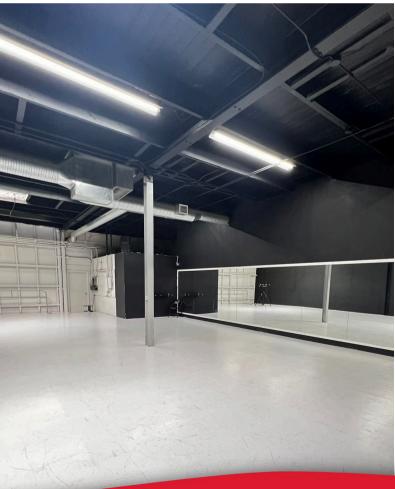

## **CG (Commercial General)**

**ZONING** 

1970 YEAR BUILT

\$38,936.05 (2023)

PROPERTY TAX

± 32,990 SF LOT SIZE

± 12,516 SF **BUILDING SIZE** 

SALIM MITHA, Associate