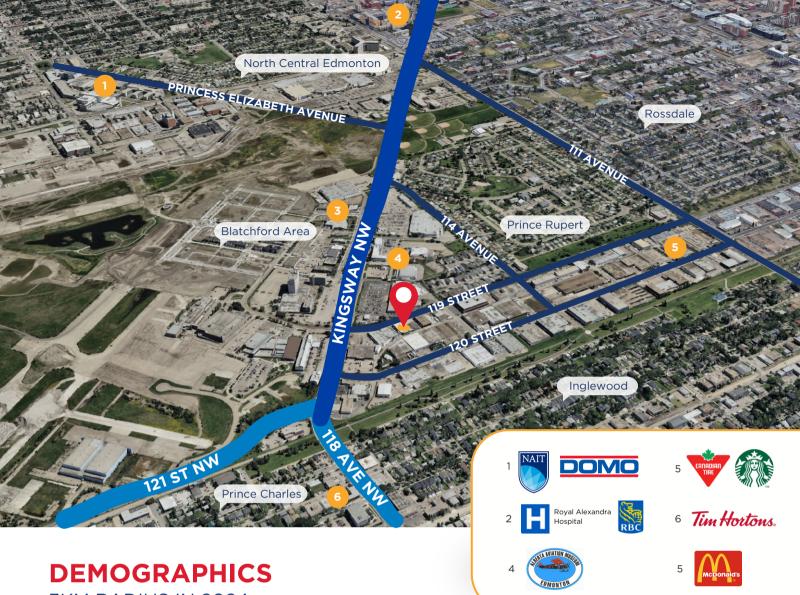

#### 11602 119 Street NW Edmonton, AB

Situated in the dynamic Prince Rupert neighbourhood of Edmonton, this area boasts superb accessibility with public transit, pedestrian-friendly streets, and bike lanes. Residents enjoy convenient access to a variety of amenities, including grocery stores, restaurants, shops, and schools. Nearby green spaces, such as Airway Park, enhance the area's appeal for both work and recreation. With a diverse mix of housing options—from detached homes to low-rise apartments—Prince Rupert offers a flexible and convenient location in Edmonton.

POPULATION
426

**COMMUTE** 86.7% Car

HOUSING Owner: 68.8% Renter: 31.3%

INCOME Individual: \$52.5k Family: \$115.3k

**DEAN DRYSDALE, Vice President** 

salim.mitha@commercialyeg.ca

deandrysdale@gmail.com

3KM RADIUS IN 2024