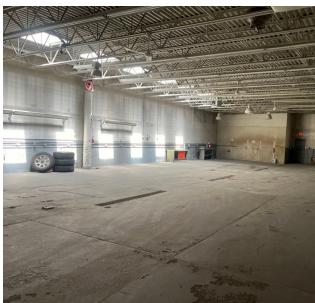

## **Property Description**

Located prominently on the Northwest corner of 170th Street and Stony Plain Road, this high-profile freestanding retail building offers a unique combination of showroom and warehouse space. Spanning 20,300 square feet across multiple levels, the property features a spacious showroom with floor-to-ceiling windows and high ceilings, ideal for showcasing products. Additionally, a functional warehouse area with multiple grade loading doors enhances operational efficiency. Ample parking is provided with 13,300 square feet underground, complemented by on-site and street parking options. Zoned for automotive sales and offering flexibility for a variety of other uses or future redevelopment opportunities, this property boasts unparalleled traffic exposure and is primed for dynamic commercial ventures.

# **ADDITIONAL PHOTOS**

MAIN FLOOR

SECOND FLOOR