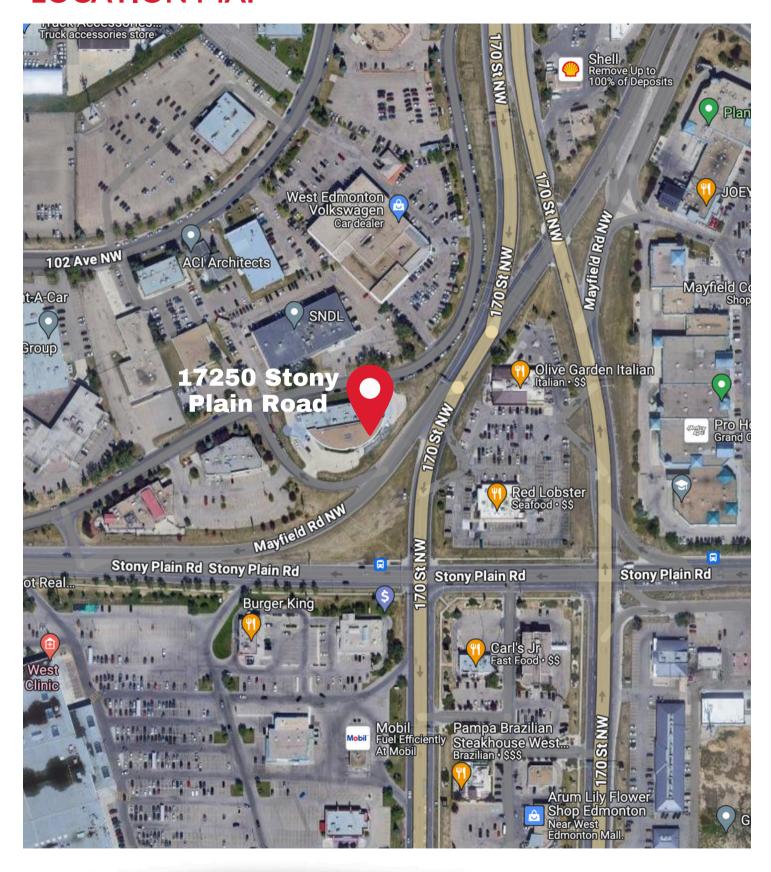

a 780-655-4008

#### **DEAN DRYSDALE**

Vlice President | Industrial Sales & Leasing deandrysdale@gmail.com 780-953-4585





# **PROPERTY DETAILS**

Purchase Price: \$5,290,000

**Municipal Address:** 17250 Stony Plain Road NW, Edmonton, AB **Property Taxes:** \$93.103.37/2023 DC (93) - Site Specific Zoning: Lease Rate: \$18.00 \$4.99 Lease Op Cost SF: **Building Size:** 17,000 SF Main Floor: Second Floor: 3,000 SF **Total Rentable Space:** 20,300 SF **Underground Parking:** 13,300 SF Total: 33,600 SF Lot Size: 0.88 Acres

### **CONTACT**

#### **DEAN DRYSDALE**

Vlice President | Industrial Sales & Leasing deandrysdale@gmail.com 780-953-4585

### **SALIM MITHA**

Associate | Commercial Sales & Leasing salim.mitha@commercialyeg.ca 780-655-4008



1988



Year Built:

## **LOCATION MAP**



# **ADDITIONAL PHOTOS**

MAIN FLOOR



SECOND FLOOR