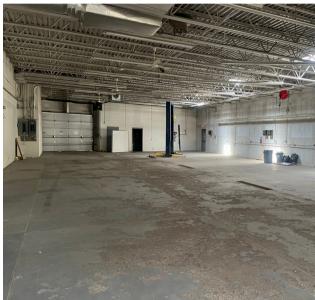

## **Property Description**

Located prominently on the Northwest corner of 170th Street and Stony Plain Road, this high-profile freestanding retail building offers a unique combination of showroom and warehouse space. Spanning 20,300 square feet across multiple levels, the property features a spacious showroom with floor-to-ceiling windows and high ceilings, ideal for showcasing products. Additionally, a functional warehouse area with multiple grade loading doors enhances operational efficiency. Ample parking is provided with 13,300 square feet underground, complemented by on-site and street parking options. Zoned for automotive sales and offering flexibility for a variety of other uses or future redevelopment opportunities, this property boasts unparalleled traffic exposure and is primed for dynamic commercial ventures.

# **ADDITIONAL PHOTOS**

MAIN FLOOR

SECOND FLOOR