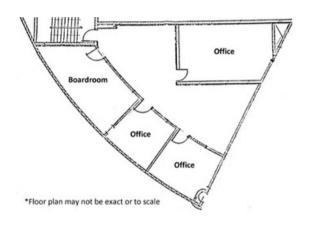

# **PROPERTY DETAILS**

Purchase Price: \$5,290,000

**Municipal Address:** 17250 Stony Plain Road NW, Edmonton, AB **Property Taxes:** \$93.103.37/2023 DC (93) - Site Specific Zoning: Lease Rate: \$18.00 \$4.99 Lease Op Cost SF: **Building Size:** 17,000 SF Main Floor: Second Floor: 3,000 SF **Total Rentable Space:** 20,300 SF **Underground Parking:** 13,300 SF Total: 33,600 SF Lot Size: 0.88 Acres

# **ADDITIONAL PHOTOS**

MAIN FLOOR

SECOND FLOOR