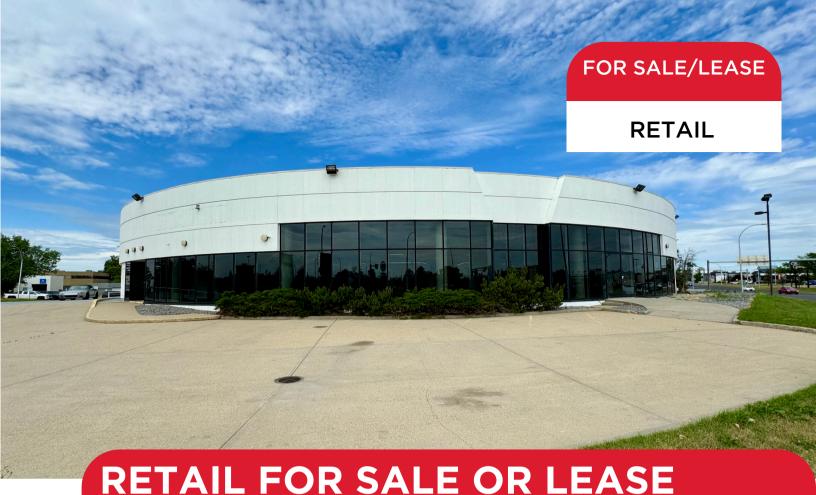

# RETAIL FOR SALE OR LEASE

17250 Stony Plain Road NW | Edmonton, Alberta

## **Property Description**

Located prominently on the Northwest corner of 170th Street and Stony Plain Road, this high-profile freestanding retail building offers a unique combination of showroom and warehouse space. Spanning 20,300 square feet across multiple levels, the property features a spacious showroom with floor-to-ceiling windows and high ceilings, ideal for showcasing products. Additionally, a functional warehouse area with multiple grade loading doors enhances operational efficiency. Ample parking is provided with 13,300 square feet underground, complemented by on-site and street parking options. Zoned for automotive sales and offering flexibility for a variety of other uses or future redevelopment opportunities, this property boasts unparalleled traffic exposure and is primed for dynamic commercial ventures.