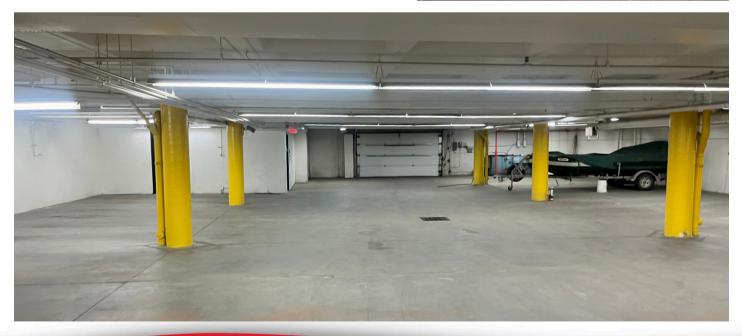

# **PROPERTY DETAILS**

Purchase Price: \$5,290,000

**Municipal Address:** 17250 Stony Plain Road NW, Edmonton, AB **Property Taxes:** \$93.103.37/2023 DC (93) - Site Specific Zoning: Lease Rate: \$18.00 \$4.99 Lease Op Cost SF: **Building Size:** 17,000 SF Main Floor: Second Floor: 3,000 SF **Total Rentable Space:** 20,300 SF **Underground Parking:** 13,300 SF Total: 33,600 SF Lot Size: 0.88 Acres