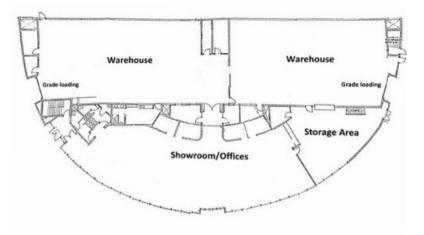

## **Property Description**

Located prominently on the Northwest corner of 170th Street and Stony Plain Road, this high-profile freestanding retail building offers a unique combination of showroom and warehouse space. Spanning 20,300 square feet across multiple levels, the property features a spacious showroom with floor-to-ceiling windows and high ceilings, ideal for showcasing products. Additionally, a functional warehouse area with multiple grade loading doors enhances operational efficiency. Ample parking is provided with 13,300 square feet underground, complemented by on-site and street parking options. Zoned for automotive sales and offering flexibility for a variety of other uses or future redevelopment opportunities, this property boasts unparalleled traffic exposure and is primed for dynamic commercial ventures.

# **PROPERTY DETAILS**

Purchase Price: \$5,290,000

**Municipal Address:** 17250 Stony Plain Road NW, Edmonton, AB **Property Taxes:** \$93.103.37/2023 DC (93) - Site Specific Zoning: Lease Rate: \$18.00 \$4.99 Lease Op Cost SF: **Building Size:** 17,000 SF Main Floor: Second Floor: 3,000 SF **Total Rentable Space:** 20,300 SF **Underground Parking:** 13,300 SF Total: 33,600 SF Lot Size: 0.88 Acres

# **ADDITIONAL PHOTOS**

MAIN FLOOR

SECOND FLOOR