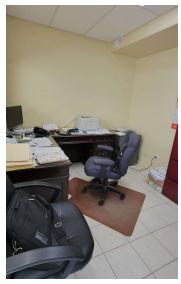

|
|-------------------|-------------------------|
| Legal Description | P 0424882, U 92         |
| Zoning            | MU (Mixed Use)          |
| Unit Factor       | 123                     |
| Year Built        | 2007                    |
| Space Size        | 1,108                   |
| Parking           | 2 Heated + Front & back |
| Tax               | \$8,577.67 (2023)       |
| Condo Fee         | \$501.27/m              |
| Op Cost           | \$13.17/SF/YR           |







#### **Property Highlights**

- Turnkey Office/Retail Space
- High Visibility Prime Location
- Direct Walk-in Access
- Well-maintained
- Close To All Amenities
- Public Transport Available
- 2 Heated Titled Parking
- Ample Customer Parking

## **PHOTOS & MAP**











### **ADDITIONAL PHOTOS**