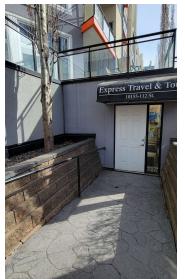

--------------|-------------------------|
| Legal Description | P 0424882, U 92         |
| Zoning            | MU (Mixed Use)          |
| Unit Factor       | 123                     |
| Year Built        | 2007                    |
| Space Size        | 1,108                   |
| Parking           | 2 Heated + Front & back |
| Tax               | \$8,577.67 (2023)       |
| Condo Fee         | \$501.27/m              |
| Op Cost           | \$13.17/SF/YR           |







#### **Property Highlights**

- Turnkey Office/Retail Space
- High Visibility Prime Location
- Direct Walk-in Access
- Well-maintained
- Close To All Amenities
- Public Transport Available
- 2 Heated Titled Parking
- Ample Customer Parking

## **PHOTOS & MAP**











### **ADDITIONAL PHOTOS**