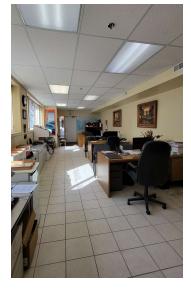

|-------------------|-------------------------|
| Legal Description | P 0424882, U 92         |
| Zoning            | MU (Mixed Use)          |
| Unit Factor       | 123                     |
| Year Built        | 2007                    |
| Space Size        | 1,108                   |
| Parking           | 2 Heated + Front & back |
| Tax               | \$8,577.67 (2023)       |
| Condo Fee         | \$501.27/m              |
| Op Cost           | \$13.17/SF/YR           |







#### **Property Highlights**

- Turnkey Office/Retail Space
- High Visibility Prime Location
- Direct Walk-in Access
- Well-maintained
- Close To All Amenities
- Public Transport Available
- 2 Heated Titled Parking
- Ample Customer Parking

## **PHOTOS & MAP**











### **ADDITIONAL PHOTOS**