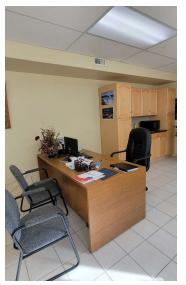

W     |
|-------------------|-------------------------|
| Legal Description | P 0424882, U 92         |
| Zoning            | MU (Mixed Use)          |
| Unit Factor       | 123                     |
| Year Built        | 2007                    |
| Space Size        | 1,108                   |
| Parking           | 2 Heated + Front & back |
| Tax               | \$8,577.67 (2023)       |
| Condo Fee         | \$501.27/m              |
| Op Cost           | \$13.17/SF/YR           |







#### **Property Highlights**

- Turnkey Office/Retail Space
- High Visibility Prime Location
- Direct Walk-in Access
- Well-maintained
- Close To All Amenities
- Public Transport Available
- 2 Heated Titled Parking
- Ample Customer Parking

## **PHOTOS & MAP**











### **ADDITIONAL PHOTOS**