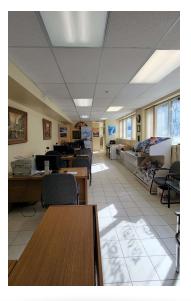

----------------|-------------------------|
| Legal Description | P 0424882, U 92         |
| Zoning            | MU (Mixed Use)          |
| Unit Factor       | 123                     |
| Year Built        | 2007                    |
| Space Size        | 1,108                   |
| Parking           | 2 Heated + Front & back |
| Tax               | \$8,577.67 (2023)       |
| Condo Fee         | \$501.27/m              |
| Op Cost           | \$13.17/SF/YR           |







#### **Property Highlights**

- Turnkey Office/Retail Space
- High Visibility Prime Location
- Direct Walk-in Access
- Well-maintained
- Close To All Amenities
- Public Transport Available
- 2 Heated Titled Parking
- Ample Customer Parking

## **PHOTOS & MAP**











### **ADDITIONAL PHOTOS**