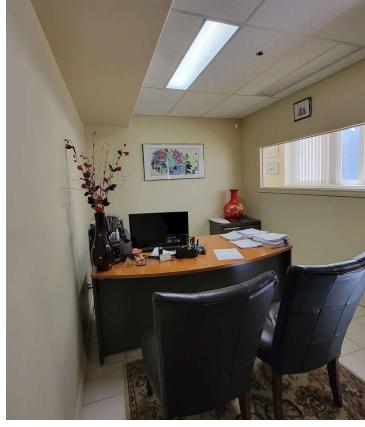

| Address           | 10155 112 Street NW     |
|-------------------|-------------------------|
| Legal Description | P 0424882, U 92         |
| Zoning            | MU (Mixed Use)          |
| Unit Factor       | 123                     |
| Year Built        | 2007                    |
| Space Size        | 1,108                   |
| Parking           | 2 Heated + Front & back |
| Tax               | \$8,577.67 (2023)       |
| Condo Fee         | \$501.27/m              |
| Op Cost           | \$13.17/SF/YR           |







#### **Property Highlights**

- Turnkey Office/Retail Space
- High Visibility Prime Location
- Direct Walk-in Access
- Well-maintained
- Close To All Amenities
- Public Transport Available
- 2 Heated Titled Parking
- Ample Customer Parking

## **PHOTOS & MAP**











### **ADDITIONAL PHOTOS**