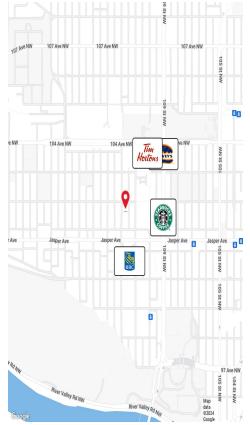

# PREMIUM OFFICE/RETAIL CONDO

10155 112 Street Northwest, Edmonton, Alberta

## **PHOTOS & MAP**