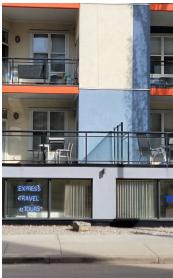

------------|-------------------------|
| Legal Description | P 0424882, U 92         |
| Zoning            | MU (Mixed Use)          |
| Unit Factor       | 123                     |
| Year Built        | 2007                    |
| Space Size        | 1,108                   |
| Parking           | 2 Heated + Front & back |
| Tax               | \$8,577.67 (2023)       |
| Condo Fee         | \$501.27/m              |
| Op Cost           | \$13.17/SF/YR           |







#### **Property Highlights**

- Turnkey Office/Retail Space
- High Visibility Prime Location
- Direct Walk-in Access
- Well-maintained
- Close To All Amenities
- Public Transport Available
- 2 Heated Titled Parking
- Ample Customer Parking

## **PHOTOS & MAP**











### **ADDITIONAL PHOTOS**