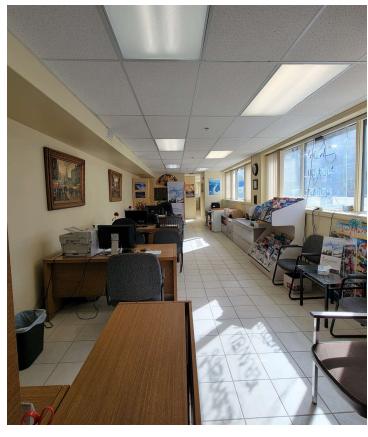

\$335,000

SALE PRICE

\$20 /SF/YR

LEASE RATE

1,108 SF

LEASABLE SPACE

2007

YEAR BUILT

#### **Syamal Raha**

Vice President & Associate Broker | Investment Sales & Leases Syamal.Raha@AlbertaCRE.ca 780.990.7242





### **PROPERTY INFO**

### **Property Details**

| Address           | 10155 112 Street NW     |
|-------------------|-------------------------|
| Legal Description | P 0424882, U 92         |
| Zoning            | MU (Mixed Use)          |
| Unit Factor       | 123                     |
| Year Built        | 2007                    |
| Space Size        | 1,108                   |
| Parking           | 2 Heated + Front & back |
| Tax               | \$8,577.67 (2023)       |
| Condo Fee         | \$501.27/m              |
| Op Cost           | \$13.17/SF/YR           |







#### **Property Highlights**

- Turnkey Office/Retail Space
- High Visibility Prime Location
- Direct Walk-in Access
- Well-maintained
- Close To All Amenities
- Public Transport Available
- 2 Heated Titled Parking
- Ample Customer Parking

## **PHOTOS & MAP**











### **ADDITIONAL PHOTOS**