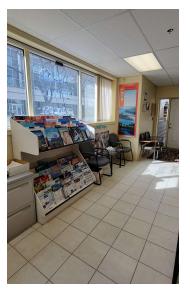

NW     |
|-------------------|-------------------------|
| Legal Description | P 0424882, U 92         |
| Zoning            | MU (Mixed Use)          |
| Unit Factor       | 123                     |
| Year Built        | 2007                    |
| Space Size        | 1,108                   |
| Parking           | 2 Heated + Front & back |
| Tax               | \$8,577.67 (2023)       |
| Condo Fee         | \$501.27/m              |
| Op Cost           | \$13.17/SF/YR           |







#### **Property Highlights**

- Turnkey Office/Retail Space
- High Visibility Prime Location
- Direct Walk-in Access
- Well-maintained
- Close To All Amenities
- Public Transport Available
- 2 Heated Titled Parking
- Ample Customer Parking

## **PHOTOS & MAP**











### **ADDITIONAL PHOTOS**