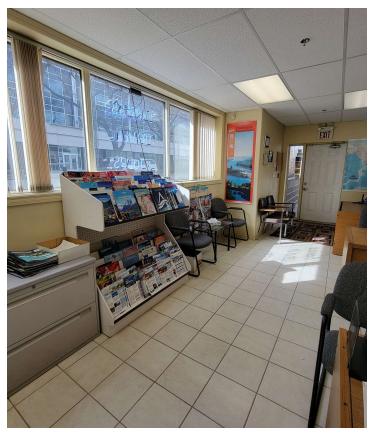

*

| Address           | 10155 112 Street NW     |
|-------------------|-------------------------|
| Legal Description | P 0424882, U 92         |
| Zoning            | MU (Mixed Use)          |
| Unit Factor       | 123                     |
| Year Built        | 2007                    |
| Space Size        | 1,108                   |
| Parking           | 2 Heated + Front & back |
| Tax               | \$8,577.67 (2023)       |
| Condo Fee         | \$501.27/m              |
| Op Cost           | \$13.17/SF/YR           |







#### **Property Highlights**

- Turnkey Office/Retail Space
- High Visibility Prime Location
- Direct Walk-in Access
- Well-maintained
- Close To All Amenities
- Public Transport Available
- 2 Heated Titled Parking
- Ample Customer Parking

## **PHOTOS & MAP**











### **ADDITIONAL PHOTOS**