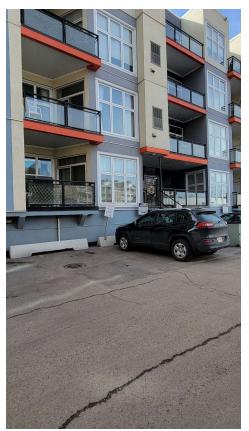

Address           | 10155 112 Street NW     |
|-------------------|-------------------------|
| Legal Description | P 0424882, U 92         |
| Zoning            | MU (Mixed Use)          |
| Unit Factor       | 123                     |
| Year Built        | 2007                    |
| Space Size        | 1,108                   |
| Parking           | 2 Heated + Front & back |
| Tax               | \$8,577.67 (2023)       |
| Condo Fee         | \$501.27/m              |
| Op Cost           | \$13.17/SF/YR           |







#### **Property Highlights**

- Turnkey Office/Retail Space
- High Visibility Prime Location
- Direct Walk-in Access
- Well-maintained
- Close To All Amenities
- Public Transport Available
- 2 Heated Titled Parking
- Ample Customer Parking

## **PHOTOS & MAP**











### **ADDITIONAL PHOTOS**