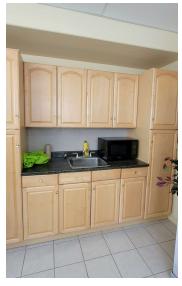

------------------|-------------------------|
| Legal Description | P 0424882, U 92         |
| Zoning            | MU (Mixed Use)          |
| Unit Factor       | 123                     |
| Year Built        | 2007                    |
| Space Size        | 1,108                   |
| Parking           | 2 Heated + Front & back |
| Tax               | \$8,577.67 (2023)       |
| Condo Fee         | \$501.27/m              |
| Op Cost           | \$13.17/SF/YR           |







#### **Property Highlights**

- Turnkey Office/Retail Space
- High Visibility Prime Location
- Direct Walk-in Access
- Well-maintained
- Close To All Amenities
- Public Transport Available
- 2 Heated Titled Parking
- Ample Customer Parking

## **PHOTOS & MAP**











### **ADDITIONAL PHOTOS**