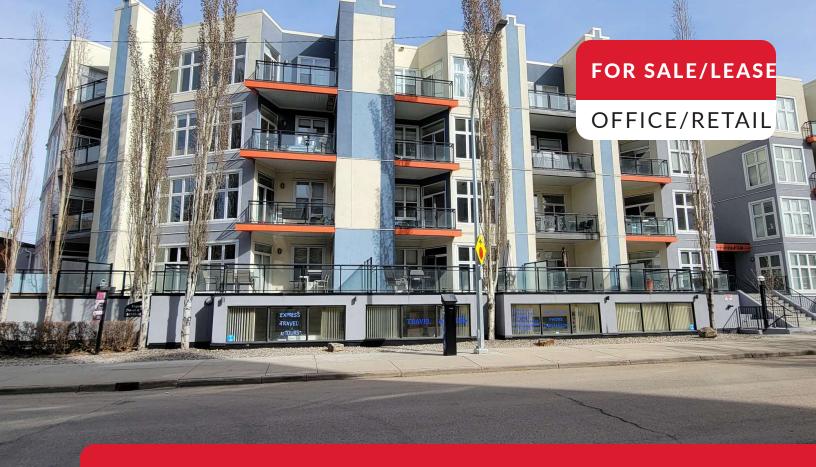

# PREMIUM OFFICE/RETAIL CONDO

10155 112 Street Northwest, Edmonton, Alberta

#### **Property Description**

Move-in ready, street front, main level office/retail space available for sale or lease. Easily accessible high-visibility location. Suitable for various office usages including lawyers, accountants, immigration, and other consultants, and many retail usages including, hair, nail, massage, spa, etc. Well-maintained property with low op cost. All utilities are separately metered. It comes with two heated titled parking stalls. Tons of street front and back-side customer parking available. Public transportation and all amenities are close by. Please check it out.

\$335,000

SALE PRICE

\$20 /SF/YR

LEASE RATE

1,108 SF

LEASABLE SPACE

2007

YEAR BUILT