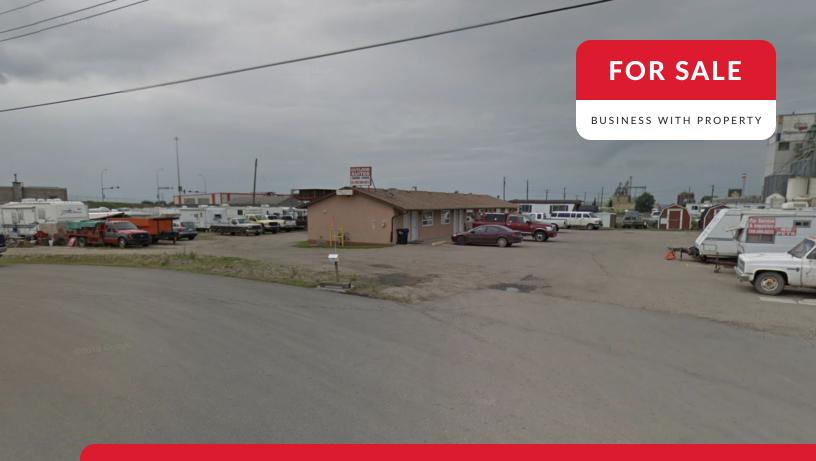

# **OUTLOOK MOTEL, RV & TRAILER PARK** 1850 Yellowhead Trail NE, Edmonton, Alberta

### **Property Description**

This Motel, RV and Trailer Park has mostly long-term tenants, some are for >20 years and others are monthly tenants. Only sometimes it receives weekly guests. Motel building is 2,288 SF and has 6 guest rooms, a laundry room and communal bathroom. Two fully equipped renovated mobile homes are included in the sale. There are 9 winterized RV stalls, 6 nonwinterized stalls. Situated on a 0.79 acre lot has huge potential. Historically it runs at a very high occupancy. Very good ROI! Turnkey Investment with minimal oversight. 6 Suite Motel & 15 RV stalls. 2 Mobile Homes are included in the sale. **\$1,000,000** SALE PRICE

## **Property Details**

| Address       | 1850 Yellowhead Trail NE         |
|---------------|----------------------------------|
| Building Name | Outlook Motel, RV & Trailer Park |
| Property Type | Hospitality                      |
| Zoning        | Hwy Commercial/IM                |
| Lot Size      | 34,488 SQFT                      |
| Building Size | 2,288 SQFT                       |
| Year Built    | 1965                             |