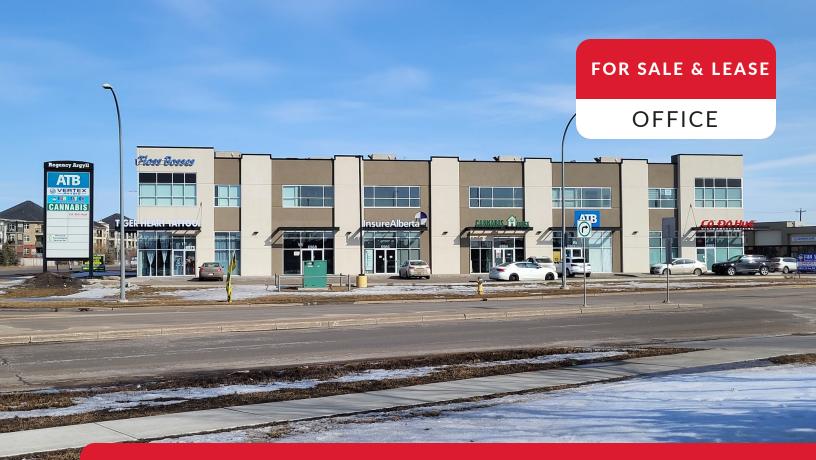

# REGENCY ARGYLL PLAZA 201, 203-6958 76 Avenue NW, 6956 76 Avenue NW

#### **Property Description**

Prime office space available immediately for sale/lease in Regency Argyll Plaza, located in a high-traffic area with excellent visibility at the crossing of Argyll Road and 76 Avenue NW, opposite to Pure Casino. Affordable lease rate, and low common area cost/condo fee, this space is ideal for a wide range of businesses. Ample scrambled parking on site. This location offers easy access to major freeways. Can be combined with unit# 203, a 1,259 SF bay for a total of 2,357 SF space. There is elevator access and these units are close to stairs. Lots of glazing, facing Argyll Road. Please explore the opportunity to establish your business in this prime location. \$325,000- \$620,000 SALE PRICE