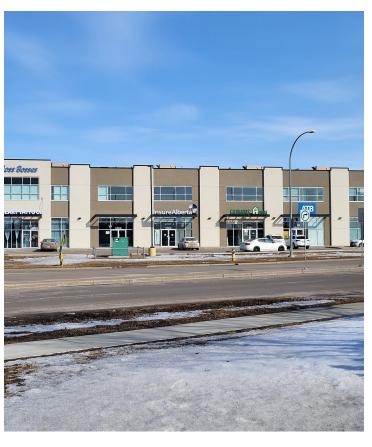

| \$620,000               |
| Property Tax      | \$12,942.95 (2022)      |
| Condo Fee         | \$5.75/SF (2023)        |
| Rent              | \$26/SF                 |
|                   |                         |
| Municipal Address | #201, 6958 76 Avenue NW |
| Legal Description | P 1621131, U 23         |
| Zoning            | IB                      |
| Property Tax      | \$6.42/SF (2023)        |
| Condo Fee         | \$5.75/SF (2023)        |
|                   |                         |
| Municipal Address | #202, 6958 76 Avenue NW |
| Legal Description | P 1621131, U 24         |
| Zoning            | IB                      |
| Property Tax      | \$6.42/SF (2023)        |
| Condo Fee         | \$5.75/SF (2023)        |
|                   |                         |







### **FLOOR PLANS**





### Highlights

- High traffic and high visibility location
- Bordering residential neighbourhood
- Easy access to freeways
- Well managed and maintained plaza
- Ample scrambled parking
- Suitable for many retail and office usages

### Vehicles Per Day (2019)

| Sherwood Park Freeway | 23,000  |
|-----------------------|---------|
| Argyll Road           | 17, 800 |
| 76 Avenue             | 2,000   |



## **ADDITIONAL PHOTOS**