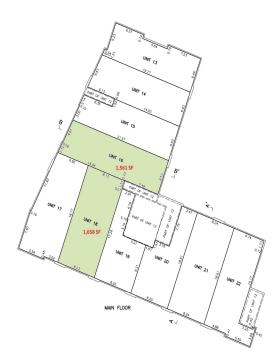

#### **Space Details**

| •                 |                         |
|-------------------|-------------------------|
| Municipal Address | 6956 76 Avenue NW       |
| Legal Description | P 1621131, U 16         |
| Zoning            | IB                      |
| Space Size        | 1, 561 SF               |
| Price             | \$620,000               |
| Property Tax      | \$12,942.95 (2022)      |
| Condo Fee         | \$5.75/SF (2023)        |
| Rent              | \$26/SF                 |
|                   |                         |
| Municipal Address | #201, 6958 76 Avenue NW |
| Legal Description | P 1621131, U 23         |
| Zoning            | IB                      |
| Property Tax      | \$6.42/SF (2023)        |
| Condo Fee         | \$5.75/SF (2023)        |
|                   |                         |
| Municipal Address | #202, 6958 76 Avenue NW |
| Legal Description | P 1621131, U 24         |
| Zoning            | IB                      |
| Property Tax      | \$6.42/SF (2023)        |
| Condo Fee         | \$5.75/SF (2023)        |
|                   |                         |

### **FLOOR PLANS**