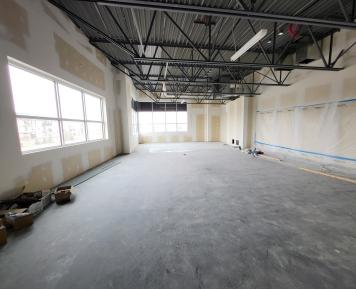

| \$620,000               |
| Property Tax      | \$12,942.95 (2022)      |
| Condo Fee         | \$5.75/SF (2023)        |
| Rent              | \$26/SF                 |
|                   |                         |
| Municipal Address | #201, 6958 76 Avenue NW |
| Legal Description | P 1621131, U 23         |
| Zoning            | IB                      |
| Property Tax      | \$6.42/SF (2023)        |
| Condo Fee         | \$5.75/SF (2023)        |
|                   |                         |
| Municipal Address | #202, 6958 76 Avenue NW |
| Legal Description | P 1621131, U 24         |
| Zoning            | IB                      |
| Property Tax      | \$6.42/SF (2023)        |
| Condo Fee         | \$5.75/SF (2023)        |
|                   |                         |







### **FLOOR PLANS**





### Highlights

- High traffic and high visibility location
- Bordering residential neighbourhood
- Easy access to freeways
- Well managed and maintained plaza
- Ample scrambled parking
- Suitable for many retail and office usages

### Vehicles Per Day (2019)

| Sherwood Park Freeway | 23,000  |
|-----------------------|---------|
| Argyll Road           | 17, 800 |
| 76 Avenue             | 2,000   |



## **ADDITIONAL PHOTOS**