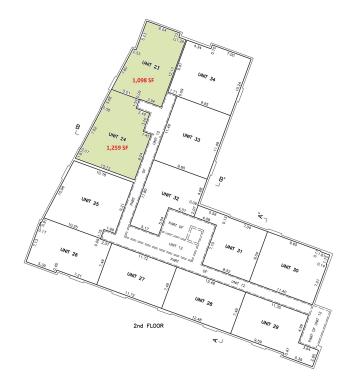

#### **Space Details**

| •                 |                         |
|-------------------|-------------------------|
| Municipal Address | 6956 76 Avenue NW       |
| Legal Description | P 1621131, U 16         |
| Zoning            | IB                      |
| Space Size        | 1, 561 SF               |
| Price             | \$620,000               |
| Property Tax      | \$12,942.95 (2022)      |
| Condo Fee         | \$5.75/SF (2023)        |
| Rent              | \$26/SF                 |
|                   |                         |
| Municipal Address | #201, 6958 76 Avenue NW |
| Legal Description | P 1621131, U 23         |
| Zoning            | IB                      |
| Property Tax      | \$6.42/SF (2023)        |
| Condo Fee         | \$5.75/SF (2023)        |
|                   |                         |
| Municipal Address | #202, 6958 76 Avenue NW |
| Legal Description | P 1621131, U 24         |
| Zoning            | IB                      |
| Property Tax      | \$6.42/SF (2023)        |
| Condo Fee         | \$5.75/SF (2023)        |
|                   |                         |

### **FLOOR PLANS**