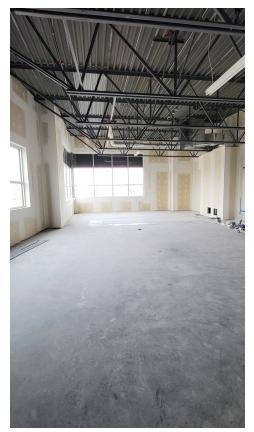

|                         |
| Municipal Address | #202, 6958 76 Avenue NW |
| Legal Description | P 1621131, U 24         |
| Zoning            | IB                      |
| Property Tax      | \$6.42/SF (2023)        |
| Condo Fee         | \$5.75/SF (2023)        |
|                   |                         |







### **FLOOR PLANS**





### Highlights

- High traffic and high visibility location
- Bordering residential neighbourhood
- Easy access to freeways
- Well managed and maintained plaza
- Ample scrambled parking
- Suitable for many retail and office usages

### Vehicles Per Day (2019)

| Sherwood Park Freeway | 23,000  |
|-----------------------|---------|
| Argyll Road           | 17, 800 |
| 76 Avenue             | 2,000   |



## **ADDITIONAL PHOTOS**