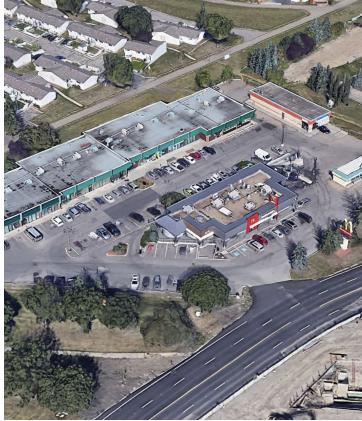

Investment opportunity in a vibrant strip plaza (PLAZA 66) anchored by McDonalds and shadow anchored by ESSO Gas & Tim Hortons. This bay has been in use as dental clinic for around 20 years. It is now being occupied by a dentist, who is interested in selling the business and/or assets.

4214 & 4216 66 St NW, Edmonton, Alberta

\$1,100,000

SALE PRICE

2,860 SF

BUILDING SIZE

1982

YFAR BUILT