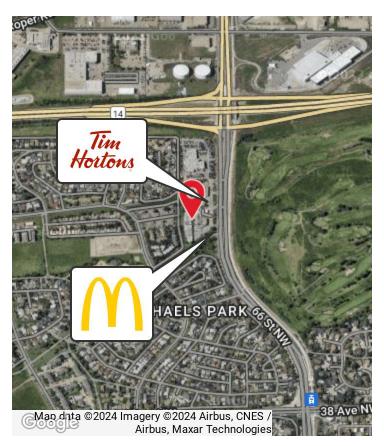

Investment opportunity in a vibrant strip plaza (PLAZA 66) anchored by McDonalds and shadow anchored by ESSO Gas & Tim Hortons. This bay has been in use as dental clinic for around 20 years. It is now being occupied by a dentist, who is interested in selling the business and/or assets.

4214 & 4216 66 St NW, Edmonton, Alberta

\$1,100,000

SALE PRICE

2,860 SF

BUILDING SIZE

1982

YFAR BUILT

## **PROPERTY DATA**

| Address      | 4214 66 Street NW,<br>Edmonton, AB T6K 4A2 |
|--------------|--------------------------------------------|
| Plaza Name   | Plaza 66                                   |
| Property Tax | \$6.81/SF                                  |
| Condo Fee    | \$5.88/SF                                  |
| Current Use  | Dental Clinic                              |
|              |                                            |