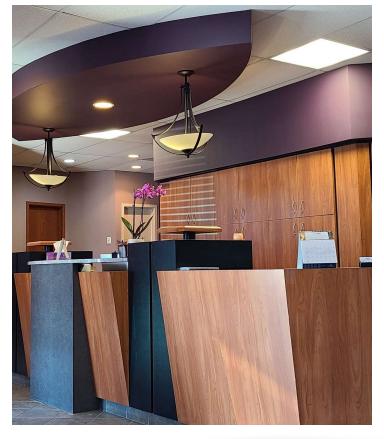

Investment opportunity in a vibrant strip plaza (PLAZA 66) anchored by McDonalds and shadow anchored by ESSO Gas & Tim Hortons. This bay has been in use as dental clinic for around 20 years. It is now being occupied by a dentist, who is interested in selling the business and/or assets.