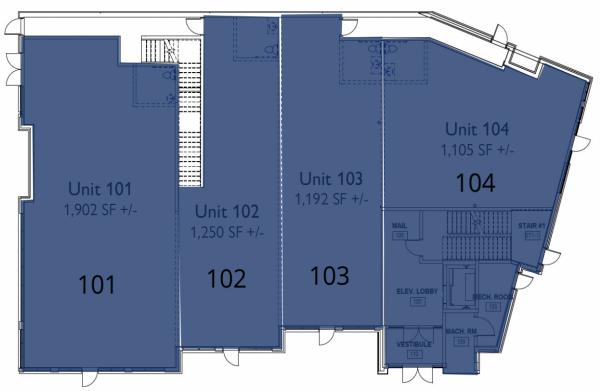

## SITE PLANS

#### **Main Floor**

#### **Property Details**

| Address:                    | 470 Mistatim Way NW, Edmonton,<br>AB T6V 0M8                           |
|-----------------------------|------------------------------------------------------------------------|
| Legal Description:          | Plan 1820139, Block 3, Lot 3                                           |
| Zoning:                     | CB2 (General Business Zone)                                            |
| Unit Sizes:                 | Main Floor: 1,105 to 5,449 SF +/-<br>Second Floor: 851 to 5,568 SF +/- |
| Possession for Tenant Work: | February 2023                                                          |
| Op Costs:                   | \$6.00/SF/Year (estimate, 2023), plus property tax                     |
| Base Rent:                  | Main Floor- Starts at \$26/SF<br>Second Floor- Starts at \$22/SF       |