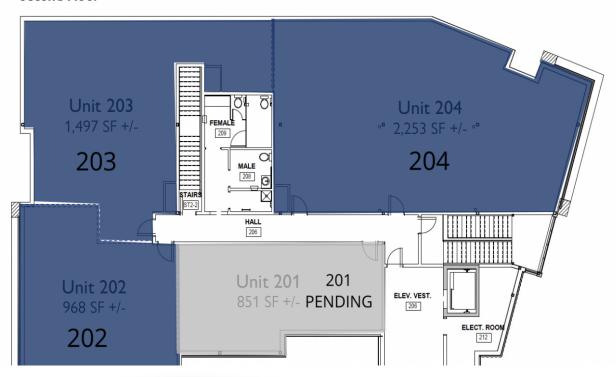

## SITE PLANS

#### **Second Floor**

#### **Property Details**

| Address:                    | 470 Mistatim Way NW, Edmonton,<br>AB T6V 0M8                           |
|-----------------------------|------------------------------------------------------------------------|
| Legal Description:          | Plan 1820139, Block 3, Lot 3                                           |
| Zoning:                     | CB2 (General Business Zone)                                            |
| Unit Sizes:                 | Main Floor: 1,105 to 5,449 SF +/-<br>Second Floor: 851 to 5,568 SF +/- |
| Possession for Tenant Work: | February 2023                                                          |
| Op Costs:                   | \$6.00/SF/Year (estimate, 2023), plus property tax                     |
| Base Rent:                  | Main Floor- Starts at \$26/SF<br>Second Floor- Starts at \$22/SF       |