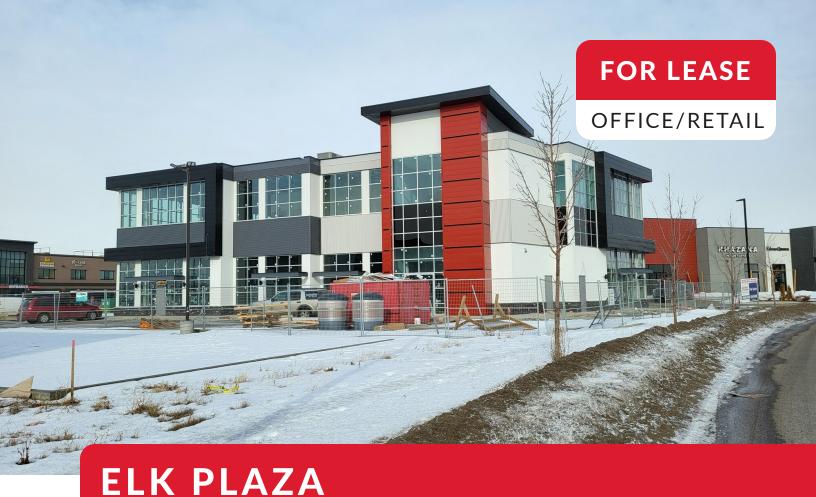

#### **Property Description**

• Main floor and second floor spaces available from 851 - 5,568 SF

470 Mistatim Way NW, Edmonton, Alberta

- Highly visible from 2 arterial roads: St Albert/ Mark Messier Trail and 137 Avenue NW.
- High traffic location with over 70,000 vehicles per day.
- Suitable location for a variety of businesses including retail, medial, health & fitness, accounting, law, veterinary, etc.
- Ample scramble parking stalls on-site and street parking all around
- Shadow Anchor businesses in the area are Petro Canada with a convenience store, Hamptons Inn, A&W, & Popeye's

### **STARTING AT \$22 PSF**

LEASE RATE

**968 - 11,000 SF** LEASABLE SPACE