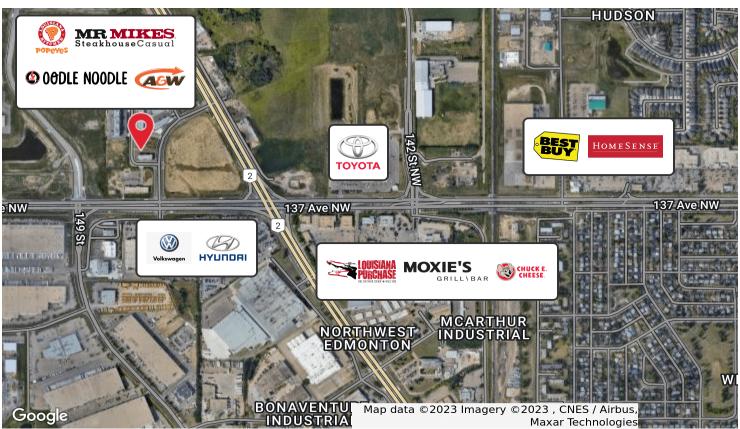

#### **Property Description**

• Main floor and second floor spaces available from 851 - 5,568 SF

470 Mistatim Way NW, Edmonton, Alberta

- Highly visible from 2 arterial roads: St Albert/ Mark Messier Trail and 137 Avenue NW.
- High traffic location with over 70,000 vehicles per day.
- Suitable location for a variety of businesses including retail, medial, health & fitness, accounting, law, veterinary, etc.
- Ample scramble parking stalls on-site and street parking all around
- Shadow Anchor businesses in the area are Petro Canada with a convenience store, Hamptons Inn, A&W, & Popeye's

# **DETAILS & LOCATION**

#### **Property Details**

| Address:                    | 470 Mistatim Way NW, Edmonton,<br>AB T6V 0M8                           |
|-----------------------------|------------------------------------------------------------------------|
| Legal Description:          | Plan 1820139, Block 3, Lot 3                                           |
| Zoning:                     | CB2 (General Business Zone)                                            |
| Unit Sizes:                 | Main Floor: 1,105 to 5,449 SF +/-<br>Second Floor: 851 to 5,568 SF +/- |
| Possession for Tenant Work: | February 2023                                                          |
| Op Costs:                   | \$6.00/SF/Year (estimate, 2023), plus property tax                     |
| Base Rent:                  | Main Floor- Starts at \$26/SF<br>Second Floor- Starts at \$22/SF       |