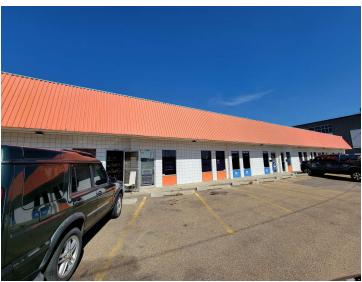

small businesses looking for a versatile office and warehouse space in a prime Southside location. The unit's well-maintained condition, 12x12 foot overhead door with drive-in access, and cost-effective common area expenses with water included make it an attractive option for businesses needing easy loading and unloading. The combined office and warehouse areas provide the flexibility needed to accommodate a variety of business needs. This strategically located space offers immediate availability, making it a great choice for businesses seeking convenience and accessibility.

**\$15/SF/YR** 

LEASE RATE (NNN)

1,340 SF

LEASABLE SPACE

#### **Syamal Raha**

Vice President & Associate Broker | Investment Sales & Leases Syamal.Raha@AlbertaCRE.ca 780.990.7242





## **ADDITIONAL PHOTOS**















### **LOCATION MAP**



### **DEMOGRAPHICS MAP & REPORT**



| Population                           | 0.3 Miles             | 0.5 Miles             | 1 Mile             |
|--------------------------------------|-----------------------|-----------------------|--------------------|
| Total Population                     | 0                     | 0                     | 0                  |
| Average Age                          | 0                     | 0                     | 0                  |
| Average Age (Male)                   | 0                     | 0                     | 0                  |
| Average Age (Female)                 | 0                     | 0                     | 0                  |
|                                      |                       |