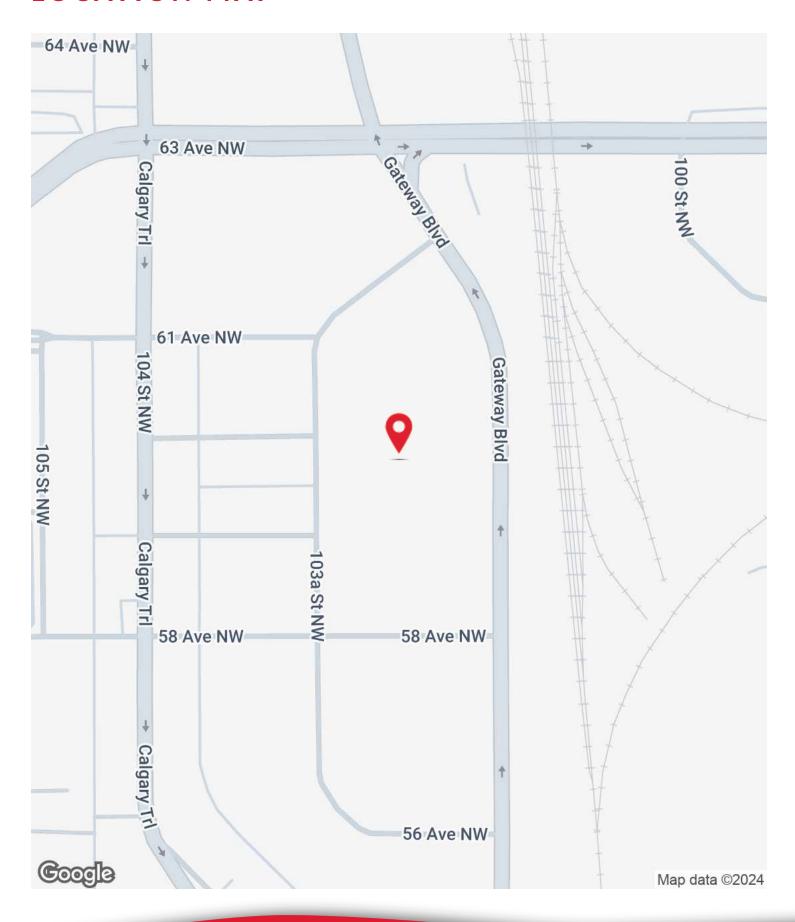

satile office and warehouse space in a prime Southside location. The unit's well-maintained condition, 12x12 foot overhead door with drive-in access, and cost-effective common area expenses with water included make it an attractive option for businesses needing easy loading and unloading. The combined office and warehouse areas provide the flexibility needed to accommodate a variety of business needs. This strategically located space offers immediate availability, making it a great choice for businesses seeking convenience and accessibility.

**\$15/SF/YR** 

LEASE RATE (NNN)

1,340 SF

LEASABLE SPACE

#### **Syamal Raha**

Vice President & Associate Broker | Investment Sales & Leases Syamal.Raha@AlbertaCRE.ca 780.990.7242





## **ADDITIONAL PHOTOS**















### **LOCATION MAP**



### **DEMOGRAPHICS MAP & REPORT**



| Population                           | 0.3 Miles             | 0.5 Miles             | 1 Mile             |
|--------------------------------------|-----------------------|-----------------------|--------------------|
| Total Population                     | 0                     | 0                     | 0                  |
| Average Age                          | 0                     | 0                     | 0                  |
| Average Age (Male)                   | 0                     | 0                     | 0                  |
| Average Age (Female)                 | 0                     | 0                     | 0                  |
|                                      |                       |                       |