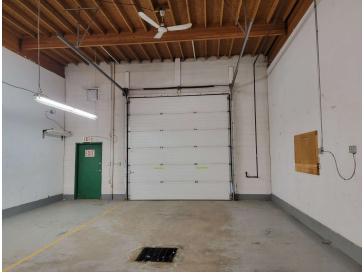

#### **Property Description**

A fantastic opportunity for small businesses looking for a versatile office and warehouse space in a prime Southside location. The unit's well-maintained condition, 12x12 foot overhead door with drive-in access, and cost-effective common area expenses with water included make it an attractive option for businesses needing easy loading and unloading. The combined office and warehouse areas provide the flexibility needed to accommodate a variety of business needs. This strategically located space offers immediate availability, making it a great choice for businesses seeking convenience and accessibility.

## **ADDITIONAL PHOTOS**