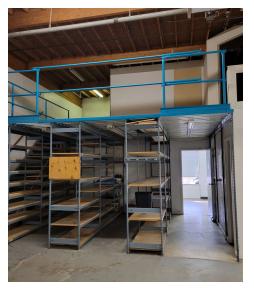

businesses looking for a versatile office and warehouse space in a prime Southside location. The unit's well-maintained condition, 12x12 foot overhead door with drive-in access, and cost-effective common area expenses with water included make it an attractive option for businesses needing easy loading and unloading. The combined office and warehouse areas provide the flexibility needed to accommodate a variety of business needs. This strategically located space offers immediate availability, making it a great choice for businesses seeking convenience and accessibility.

**\$15/SF/YR** 

LEASE RATE (NNN)

1,340 SF

LEASABLE SPACE

#### **Syamal Raha**

Vice President & Associate Broker | Investment Sales & Leases Syamal.Raha@AlbertaCRE.ca 780.990.7242





## **ADDITIONAL PHOTOS**















### **LOCATION MAP**



### **DEMOGRAPHICS MAP & REPORT**



| Population                           | 0.3 Miles             | 0.5 Miles             | 1 Mile             |
|--------------------------------------|-----------------------|-----------------------|--------------------|
| Total Population                     | 0                     | 0                     | 0                  |
| Average Age                          | 0                     | 0                     | 0                  |
| Average Age (Male)                   | 0                     | 0                     | 0                  |
| Average Age (Female)                 | 0                     | 0                     | 0                  |
|                                      |                       |