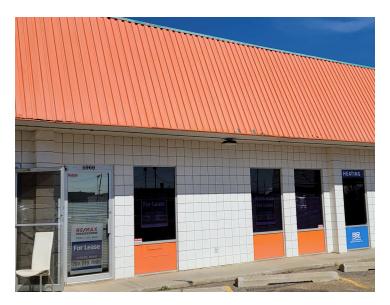

r small businesses looking for a versatile office and warehouse space in a prime Southside location. The unit's well-maintained condition, 12x12 foot overhead door with drive-in access, and cost-effective common area expenses with water included make it an attractive option for businesses needing easy loading and unloading. The combined office and warehouse areas provide the flexibility needed to accommodate a variety of business needs. This strategically located space offers immediate availability, making it a great choice for businesses seeking convenience and accessibility.

**\$15/SF/YR** 

LEASE RATE (NNN)

1,340 SF

LEASABLE SPACE

#### **Syamal Raha**

Vice President & Associate Broker | Investment Sales & Leases Syamal.Raha@AlbertaCRE.ca 780.990.7242





## **ADDITIONAL PHOTOS**















### **LOCATION MAP**



### **DEMOGRAPHICS MAP & REPORT**



| Population                           | 0.3 Miles             | 0.5 Miles             | 1 Mile             |
|--------------------------------------|-----------------------|-----------------------|--------------------|
| Total Population                     | 0                     | 0                     | 0                  |
| Average Age                          | 0                     | 0                     | 0                  |
| Average Age (Male)                   | 0                     | 0                     | 0                  |
| Average Age (Female)                 | 0                     | 0                     | 0                  |
|                                      |                       |