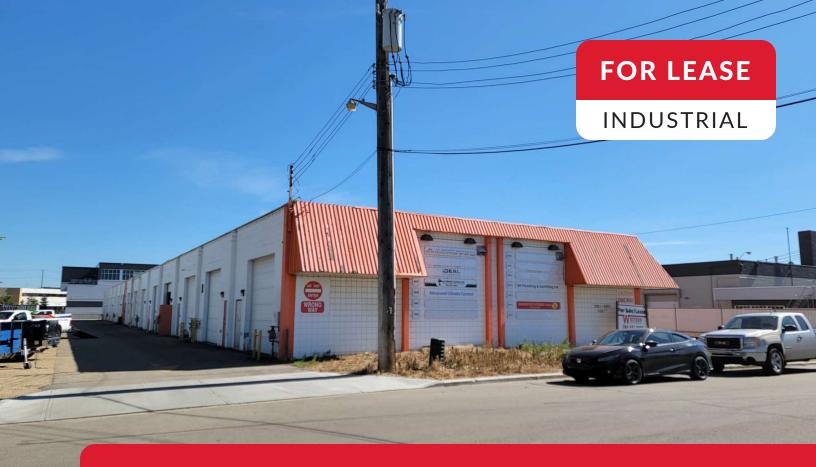

# **59TH AVENUE BUSINESS CENTRE**

5969 103A Street Northwest, Edmonton, Alberta

#### **Property Description**

A fantastic opportunity for small businesses looking for a versatile office and warehouse space in a prime Southside location. The unit's well-maintained condition, 12x12 foot overhead door with drive-in access, and cost-effective common area expenses with water included make it an attractive option for businesses needing easy loading and unloading. The combined office and warehouse areas provide the flexibility needed to accommodate a variety of business needs. This strategically located space offers immediate availability, making it a great choice for businesses seeking convenience and accessibility.

**\$15/SF/YR** 

LEASE RATE (NNN)

1,340 SF

LEASABLE SPACE