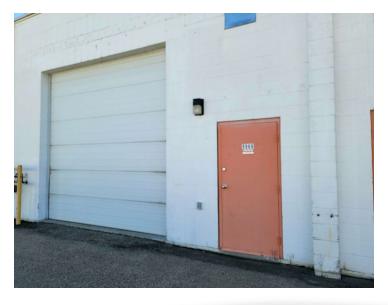

#### **Property Description**

A fantastic opportunity for small businesses looking for a versatile office and warehouse space in a prime Southside location. The unit's well-maintained condition, 12x12 foot overhead door with drive-in access, and cost-effective common area expenses with water included make it an attractive option for businesses needing easy loading and unloading. The combined office and warehouse areas provide the flexibility needed to accommodate a variety of business needs. This strategically located space offers immediate availability, making it a great choice for businesses seeking convenience and accessibility.

## **ADDITIONAL PHOTOS**