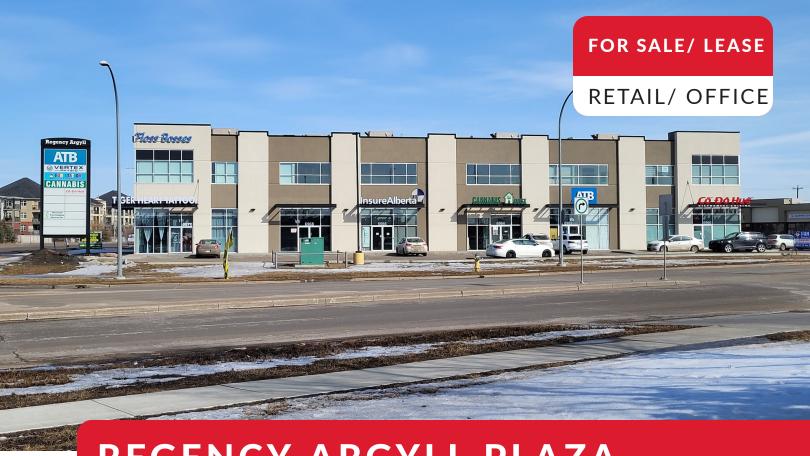

REGENCY ARGYLL PLAZA

6956 76 Avenue NW, Edmonton, AB T6B 2R2

Prime retail/office space available immediately for sale/lease in Regency Argyll Plaza, located in a high-traffic area with excellent visibility at the crossing of Argyll Road and 76 Avenue NW, opposite to Pure Casino. The plaza is 80% full. Affordable lease rate, and low common area cost/condo fee, this space is ideal for a wide range of businesses. Ample scrambled parking on site. This location offers easy access to major freeways. This space is fully developed with 2 8x10 offices and 1 10x16 office/ boardroom, a lunch area, and a washroom, finished with carpet and tile flooring. Suitable as a retail business/showroom or any professional office. Please explore the opportunity to establish your business in this prime location.