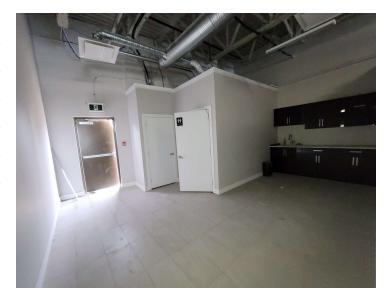

REGENCY ARGYLL PLAZA

6956 76 Avenue NW, Edmonton, AB T6B 2R2

Prime retail/office space available immediately for sale/lease in Regency Argyll Plaza, located in a high-traffic area with excellent visibility at the crossing of Argyll Road and 76 Avenue NW, opposite to Pure Casino. The plaza is 80% full. Affordable lease rate, and low common area cost/condo fee, this space is ideal for a wide range of businesses. Ample scrambled parking on site. This location offers easy access to major freeways. This space is fully developed with 2 8x10 offices and 1 10x16 office/ boardroom, a lunch area, and a washroom, finished with carpet and tile flooring. Suitable as a retail business/showroom or any professional office. Please explore the opportunity to establish your business in this prime location.