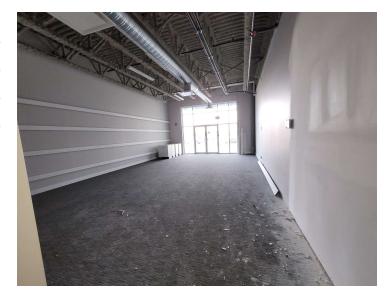

REGENCY ARGYLL PLAZA

6956 76 Avenue NW, Edmonton, AB T6B 2R2

Prime retail/office space available immediately for sale/lease in Regency Argyll Plaza, located in a high-traffic area with excellent visibility at the crossing of Argyll Road and 76 Avenue NW, opposite to Pure Casino. The plaza is 80% full. Affordable lease rate, and low common area cost/condo fee, this space is ideal for a wide range of businesses. Ample scrambled parking on site. This location offers easy access to major freeways. This space is fully developed with 2 8x10 offices and 1 10x16 office/ boardroom, a lunch area, and a washroom, finished with carpet and tile flooring. Suitable as a retail business/showroom or any professional office. Please explore the opportunity to establish your business in this prime location.