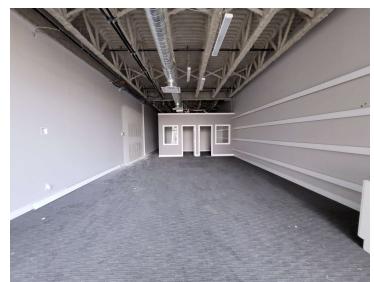

REGENCY ARGYLL PLAZA

6956 76 Avenue NW, Edmonton, AB T6B 2R2

Prime retail/office space available immediately for sale/lease in Regency Argyll Plaza, located in a high-traffic area with excellent visibility at the crossing of Argyll Road and 76 Avenue NW, opposite to Pure Casino. The plaza is 80% full. Affordable lease rate, and low common area cost/condo fee, this space is ideal for a wide range of businesses. Ample scrambled parking on site. This location offers easy access to major freeways. This space is fully developed with 2 8x10 offices and 1 10x16 office/ boardroom, a lunch area, and a washroom, finished with carpet and tile flooring. Suitable as a retail business/showroom or any professional office. Please explore the opportunity to establish your business in this prime location.