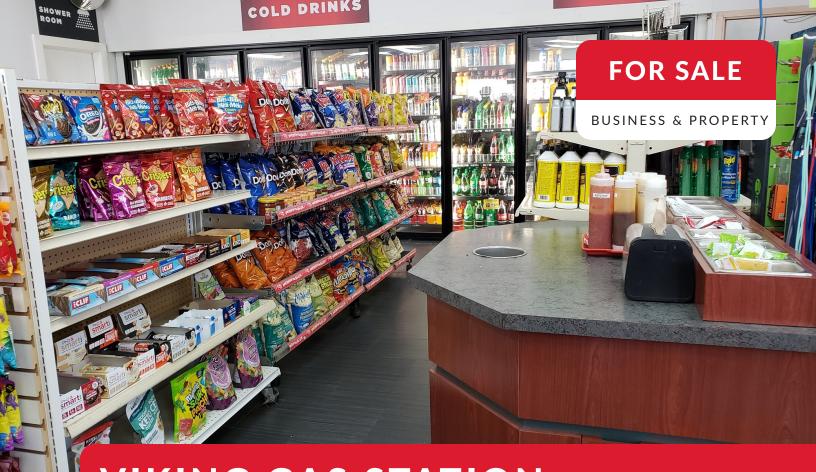

VIKING GAS STATION

VIKING, ALBERTA

## **Property Description**

Opportunity to buy a Gas Station, Convenience Store, 1 touchless Car Wash and 1 outdoor wand wash (closed during winter months) business with property. Only 1 hour 15 mins drive from Edmonton . Well-maintained 3,700 SF +/- building on 2.69 acre lot. Gas supply agreement in place until 2029. Consistent good sales revenues and income! Gross revenue, EBITDA income and cap rates for 2022 fiscal year were 3.77M, 353K and 14.7% respectively.

- Well maintained gas station
- Short drive from Edmonton
- Revenue streams include convenience store, car wash, gasoline, diesel and propane sales.