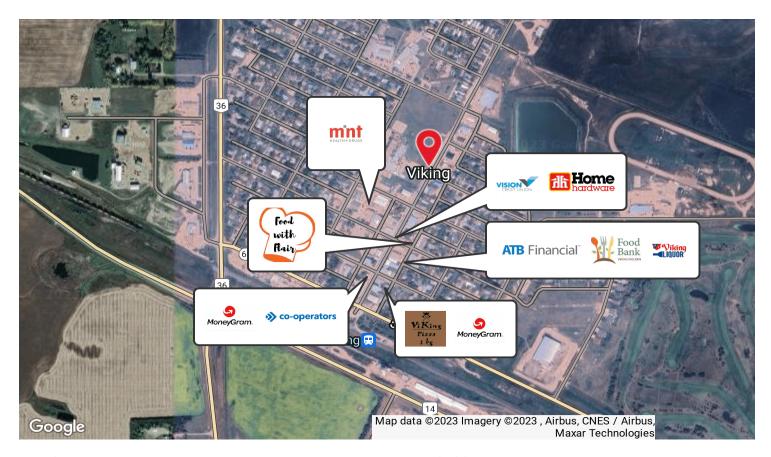

door wand wash (closed during winter months) business with property. Only 1 hour 15 mins drive from Edmonton . Well-maintained 3,700 SF +/- building on 2.69 acre lot. Gas supply agreement in place until 2029. Consistent good sales revenues and income! Gross revenue, EBITDA income and cap rates for 2022 fiscal year were 3.77M, 353K and 14.7% respectively.

- Well maintained gas station
- Short drive from Edmonton
- Revenue streams include convenience store, car wash, gasoline, diesel and propane sales.

## LOT SIZE

2013

**SUBJECT TO OFFER** 

SALE PRICE

3.716 SF

BUILDING SIZE

**2.69 ACRES** 

YEAR RENOVATED

**2003** YEAR BUILT

#### **Syamal Raha**

Vice President & Associate Broker | Investment Sales & Leases Syamal.Raha@AlbertaCRE.ca 780.990.7242





# **LOCATION & DEMOGRAPHICS**



### **Population**

| Total Population 2021 | 980 |
|-----------------------|-----|
| Male Population       | 470 |
| Female Population     | 510 |
| Married               | 395 |
| Common Law            | 50  |
| Single                | 180 |
| 15-24                 | 85  |
| 25-34                 | 100 |
| 45-54                 | 85  |
| 55-64                 | 155 |
| Over 65               | 335 |
|                       |     |

### **Household Income**

| \$20K-\$29K   | 65 |
|---------------|----|
| \$30K-39K     | 40 |
| \$40K-\$49K   | 40 |
| \$50K-\$59K   | 35 |
| \$60K-\$79K   | 60 |
| \$80K-\$99K   | 50 |
| \$100K-\$124K | 40 |
| \$125K-\$149K | 30 |
|               |    |

# **ADDITIONAL PHOTOS**