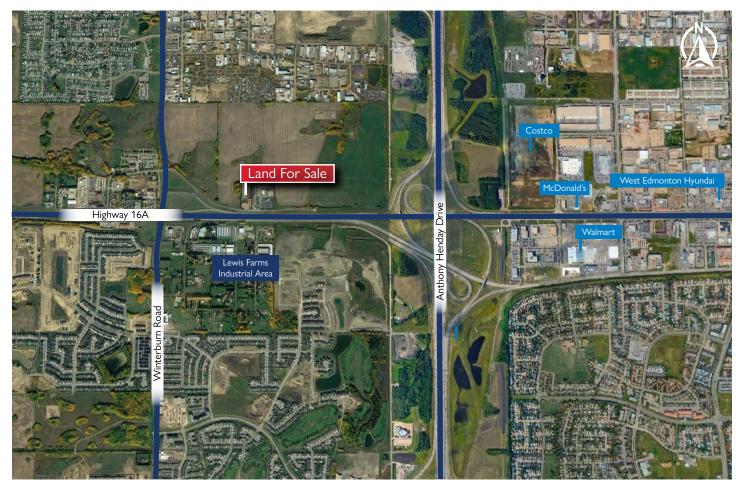

vices, storage and much more
- The property is currently zoned as Highway Corridor (CHY) and has multiple access points through 103 Ave connected to Stony Plain Road and Winterburn Rd
- Servicing for water, gas, electricity to the site

#### PROPERTY HIGHLIGHTS

Address: 20904 Stony Plain Road NW, Edmonton, T5S 2C3

Legal Description: Lot 2, Block, Plan 6048KS

Property Taxes: \$27,710.<sup>74</sup> (2021)

Possession: Immediate



Humaira Naikyar

Associate

E: humaira.naikyar@commercialyeg.ca

D: 780.616.7355

#### Dale James

Associate Broker

E: dale.james@commercialyeg.ca

D: 780.341.2035

#201, 5607 199 Street Edmonton, AB T6M 0M8

commercialyeg.ca

COMMERCIAL DIVISION

#1 RE/MAX Commercial Team Worldwide 2017 - 2019\*

O:780.429.1200

# **COMMERCIAL LAND | FOR SALE**

### LOCATION









#1 RE/MAX Commercial Team Worldwide 2017 - 2019\*