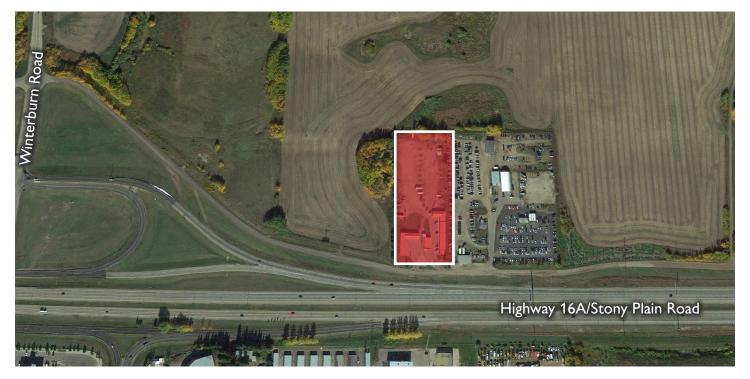

#### PROPERTY DETAILS

- Great opportunity for commercial land acquisition and development
- High exposure directly from Stony plain road/Highway 16A
- This 3.93 acres site can accommodate drive in food services, retailers, restaurants, hotels, motels, drive through vehicle services, storage and much more
- The property is currently zoned as Highway Corridor (CHY) and has multiple access points through 103 Ave connected to Stony Plain Road and Winterburn Rd
- Servicing for water, gas, electricity to the site

#### PROPERTY HIGHLIGHTS

Address: 20904 Stony Plain Road NW, Edmonton, T5S 2C3

Legal Description: Lot 2, Block, Plan 6048KS

Property Taxes: \$27,710.<sup>74</sup> (2021)

Possession: Immediate

Humaira Naikyar