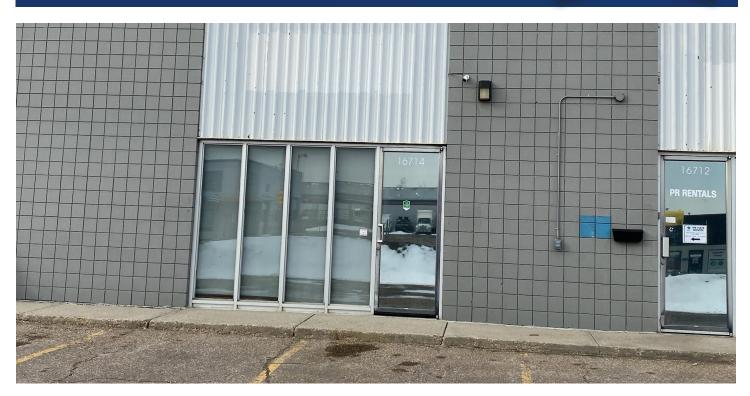

## **WEST EDMONTON INDUSTRIAL CONDO** 16714 111 AVE, EDMONTON, AB

## **PROPERTY DETAILS**

Fantastic opportunity to own a 23 wide X 96 long commercial condo with bay door and ground loading at the rear. Built out Mezz runs the length of the back bay. Easy access to Yellowhead and Anthony Henday situated minutes from both off 111th and 167th. Don't miss this incredible opportunity!

| Space:          | 2,230 SF          |
|-----------------|-------------------|
| Construction:   | Concrete          |
| Year Built:     | 1969              |
| Property Taxes: | \$7,993.24 (2021) |

**RE/MAX EXCELLENCE** 