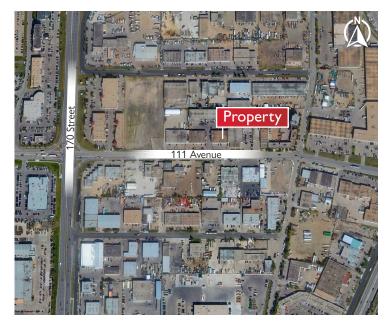

## **WEST EDMONTON INDUSTRIAL CONDO** 16714 111 AVE, EDMONTON, AB

## **PROPERTY DETAILS**

Fantastic opportunity to own a 23 wide X 96 long commercial condo with bay door and ground loading at the rear. Built out Mezz runs the length of the back bay. Easy access to Yellowhead and Anthony Henday situated minutes from both off 111th and 167th. Don't miss this incredible opportunity!